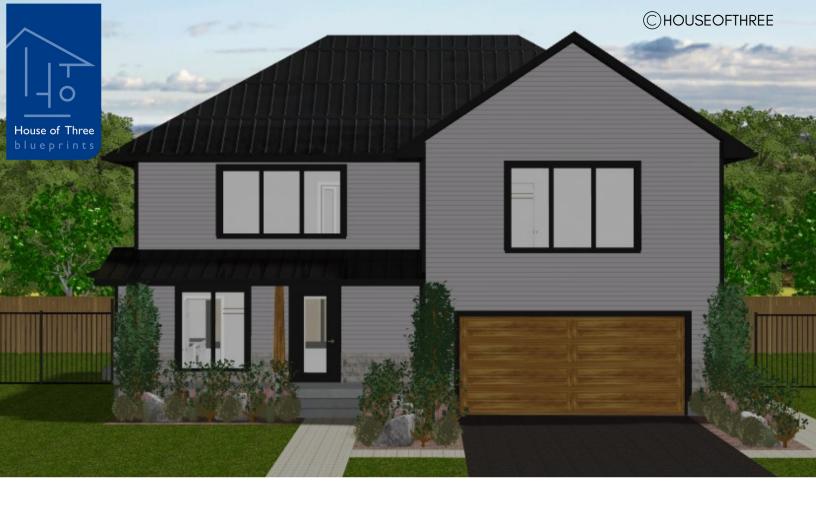

# PLAN #21-0318

5 BEDROOMS

2.5 BATHROOMS

TYPE: House

SIZE: 2,632 SQ. FT.

OVERALL WIDTH: 47'-0"

OVERALL DEPTH: 43'-11"

## CHOOSE YOUR DREAM HOME

Not seeing the perfect plan? We also offer custom design services! 613–876–2488 information@houseofthree.ca www.houseofthree.ca

PLAN #21-0318