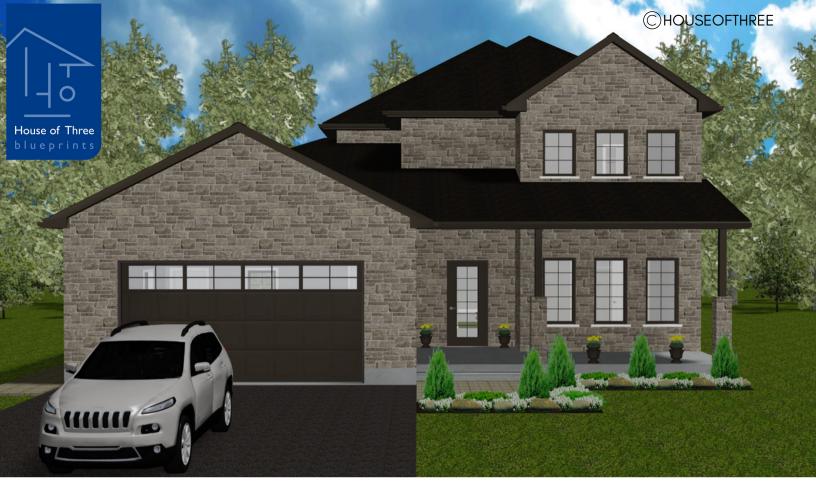

### PLAN #21-0319

5 BEDROOMS

(FEF)

3 BATHROOMS

TYPE: House SIZE: 2,430 SQ. FT. OVERALL WIDTH: 44'-1" OVERALL DEPTH: 57"-0"