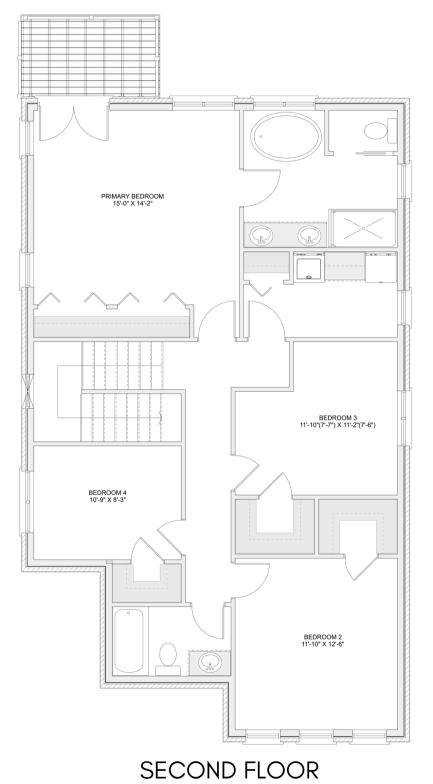

### PLAN #21-0319

5 BEDROOMS

(FEF)

3 BATHROOMS

TYPE: House SIZE: 2,430 SQ. FT. OVERALL WIDTH: 44'-1" OVERALL DEPTH: 57"-0"