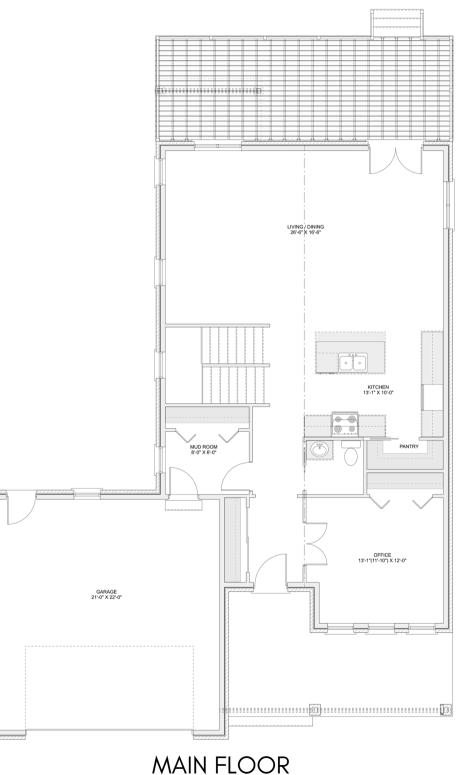

### PLAN #21-0319

5 BEDROOMS

(FEF)

3 BATHROOMS

TYPE: House SIZE: 2,430 SQ. FT. OVERALL WIDTH: 44'-1" OVERALL DEPTH: 57"-0"