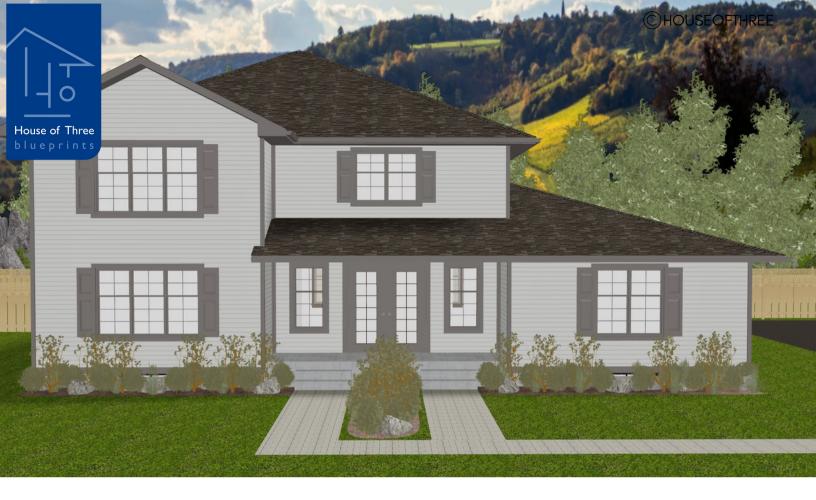

# PLAN #21-0320

6 BEDROOMS

4 BATHROOMS

TYPE: House

SIZE: 4,593 SQ. FT.

OVERALL WIDTH: 60'-2"

OVERALL DEPTH: 66'-6"