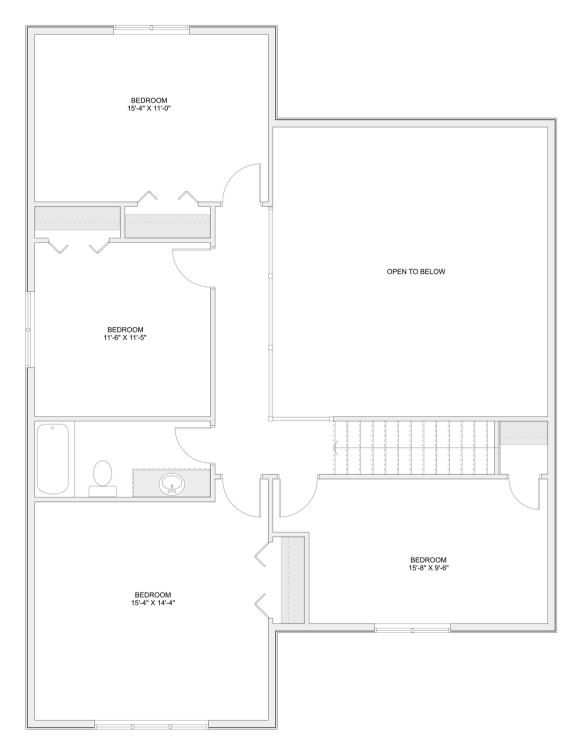

# PLAN #21-0320



6 BEDROOMS



4 BATHROOMS



TYPE: House

SIZE: 4,593 SQ. FT.

OVERALL WIDTH: 60'-2"

OVERALL DEPTH: 66'-6"



## CHOOSE YOUR DREAM HOME

Not seeing the perfect plan? We also offer custom design services! 613-876-2488

information@houseofthree.ca www.houseofthree.ca

# PLAN #21-0320



SECOND FLOOR



#### CHOOSE YOUR DREAM HOME

Not seeing the perfect plan? We also offer custom design services! 613–876–2488

information@houseofthree.ca



MAIN FLOOR



## CHOOSE YOUR DREAM HOME

Not seeing the perfect plan? We also offer custom design services! 613-876-2488

information@houseofthree.ca www.houseofthree.ca



**FOUNDATION**