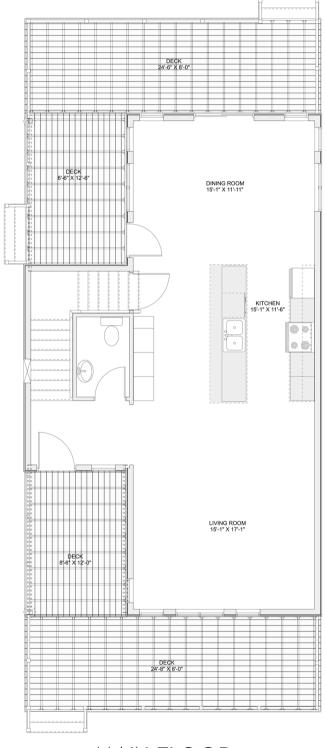

# PLAN #21-0321



3 BEDROOMS



3 BATHROOMS



TYPE: House

SIZE: 1,650 SQ. FT.

OVERALL WIDTH: 24'-6"

OVERALL DEPTH: 41'-6"



# CHOOSE YOUR DREAM HOME

Not seeing the perfect plan? We also offer custom design services! 613–876–2488

information@houseofthree.ca www.houseofthree.ca

### PLAN #21-0321



SECOND FLOOR



### CHOOSE YOUR DREAM HOME

Not seeing the perfect plan? We also offer custom design services! 613–876–2488

information@houseofthree.ca www.houseofthree.ca

# PLAN #21-0321



MAIN FLOOR



### CHOOSE YOUR DREAM HOME

Not seeing the perfect plan? We also offer custom design services! 613–876–2488

information@houseofthree.ca www.houseofthree.ca

### PLAN #21-0321



**FOUNDATION**