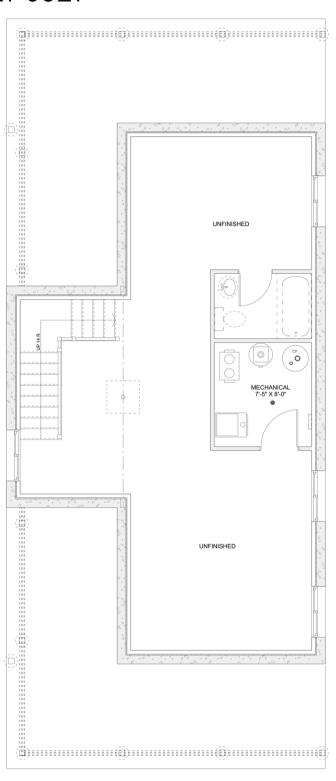

# PLAN #21-0321



3 BEDROOMS



3 BATHROOMS



TYPE: House

SIZE: 1,650 SQ. FT.

OVERALL WIDTH: 24'-6"

OVERALL DEPTH: 41'-6"



# CHOOSE YOUR DREAM HOME

Not seeing the perfect plan? We also offer custom design services! 613–876–2488

information@houseofthree.ca www.houseofthree.ca

### PLAN #21-0321



SECOND FLOOR



### CHOOSE YOUR DREAM HOME

Not seeing the perfect plan? We also offer custom design services! 613–876–2488

information@houseofthree.ca www.houseofthree.ca

# PLAN #21-0321



MAIN FLOOR



### CHOOSE YOUR DREAM HOME

Not seeing the perfect plan? We also offer custom design services! 613–876–2488

information@houseofthree.ca www.houseofthree.ca

### PLAN #21-0321



**FOUNDATION**