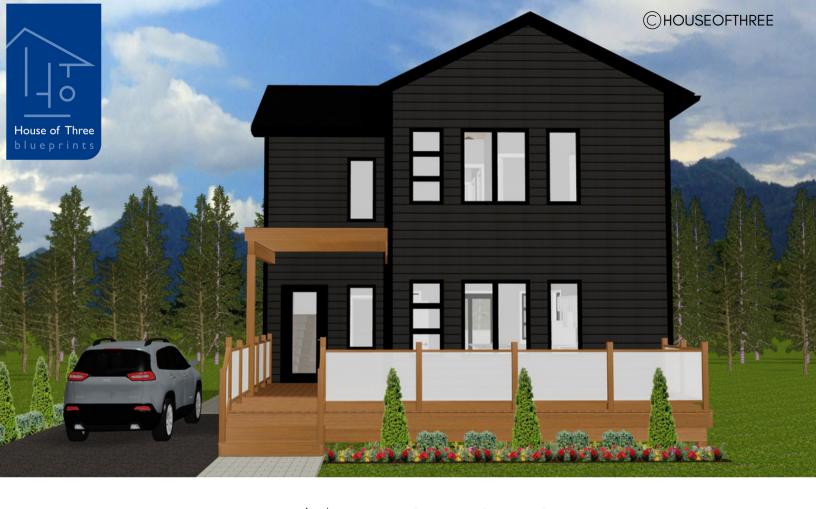

# PLAN #21-0321

3 BEDROOMS

3 BATHROOMS

TYPE: House

SIZE: 1,650 SQ. FT.

OVERALL WIDTH: 24'-6"

OVERALL DEPTH: 41'-6"