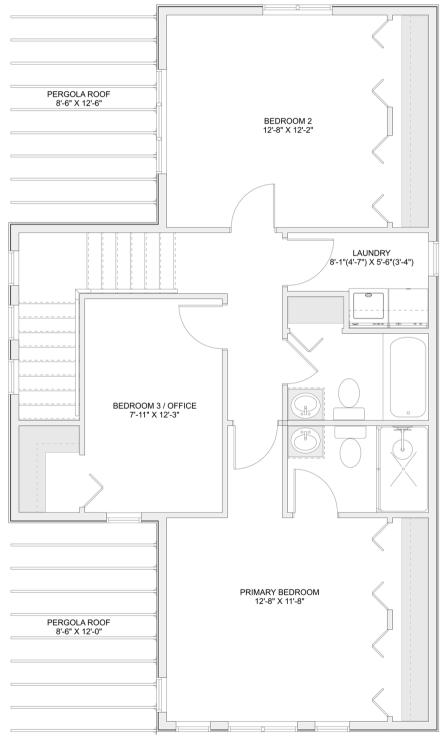

# PLAN #21-0321



3 BEDROOMS



3 BATHROOMS



TYPE: House

SIZE: 1,650 SQ. FT.

OVERALL WIDTH: 24'-6"

OVERALL DEPTH: 41'-6"



# CHOOSE YOUR DREAM HOME

Not seeing the perfect plan? We also offer custom design services! 613–876–2488

information@houseofthree.ca www.houseofthree.ca

### PLAN #21-0321



SECOND FLOOR



### CHOOSE YOUR DREAM HOME

Not seeing the perfect plan? We also offer custom design services! 613–876–2488

information@houseofthree.ca www.houseofthree.ca

# PLAN #21-0321



MAIN FLOOR



### CHOOSE YOUR DREAM HOME

Not seeing the perfect plan? We also offer custom design services! 613–876–2488

information@houseofthree.ca www.houseofthree.ca

### PLAN #21-0321



**FOUNDATION**