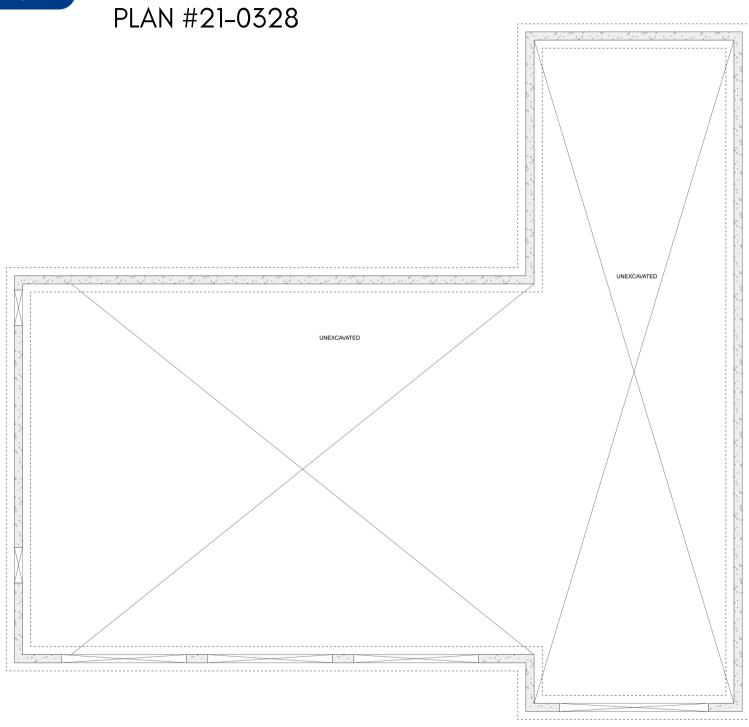

# PLAN #21-0328



0 BEDROOMS



0 BATHROOMS



TYPE: Garage

SIZE: 2,323 SQ. FT.

OVERALL WIDTH: 59'-9"

OVERALL DEPTH: 55'-9"



## CHOOSE YOUR DREAM HOME

Not seeing the perfect plan? We also offer custom design services! 613–876–2488 information@houseofthree.ca www.houseofthree.ca

PLAN #21-0328 OPEN TO BELOW LOFT 41'-9" X 30'-0"

SECOND FLOOR



## CHOOSE YOUR DREAM HOME

Not seeing the perfect plan? We also offer custom design services! 613–876–2488 information@houseofthree.ca www.houseofthree.ca



MAIN FLOOR



## CHOOSE YOUR DREAM HOME

Not seeing the perfect plan? We also offer custom design services! 613-876-2488 information@houseofthree.ca www.houseofthree.ca



### **FOUNDATION**