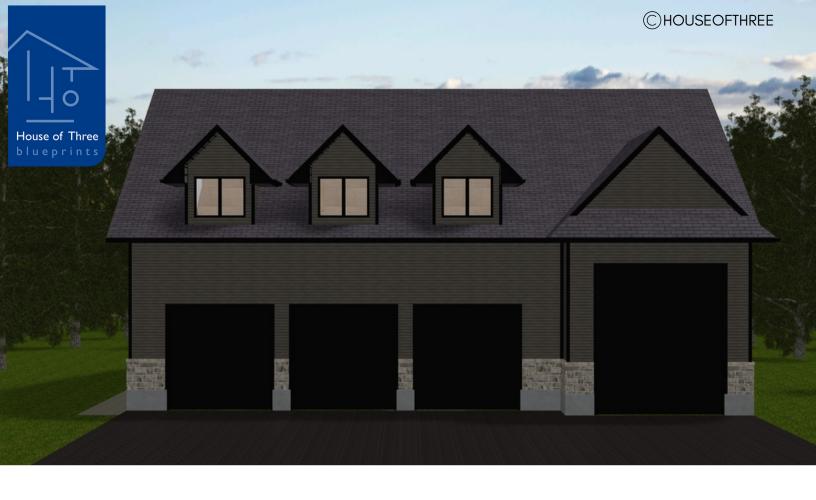

# PLAN #21-0328

0 BEDROOMS

0 BATHROOMS

TYPE: Garage

SIZE: 2,323 SQ. FT.

OVERALL WIDTH: 59'-9"

OVERALL DEPTH: 55'-9"

## CHOOSE YOUR DREAM HOME

Not seeing the perfect plan? We also offer custom design services! 613-876-2488 information@houseofthree.ca www.houseofthree.ca