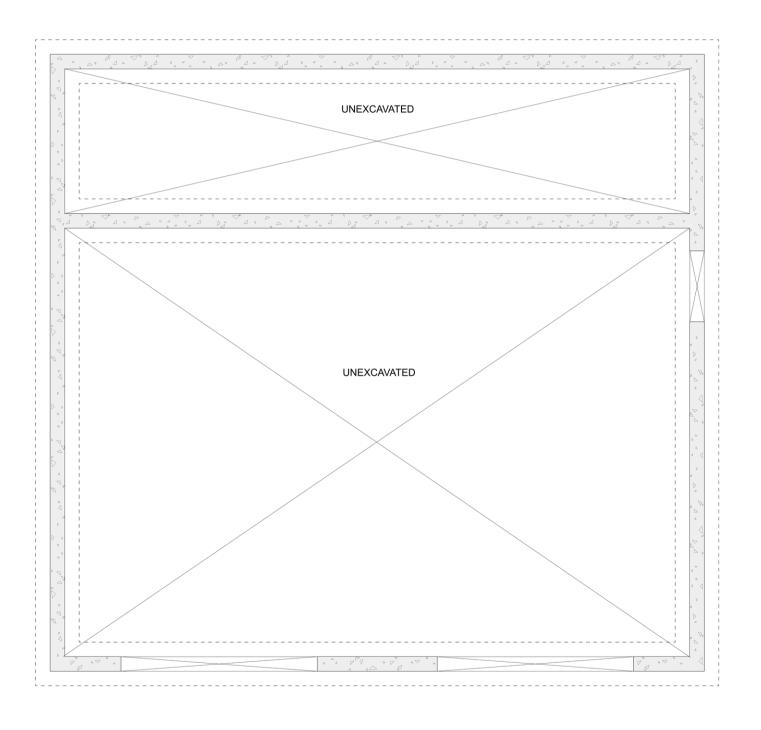

# PLAN #21-0329



2 BEDROOMS



2 BATHROOMS

TYPE: House SIZE: 926 SQ. FT. OVERALL WIDTH: 30'-0'' OVERALL DEPTH: 28'-3''



#### CHOOSE YOUR DREAM HOME

Not seeing the perfect plan? We also offer custom design services! 613-876-2488 information@houseofthree.ca www.houseofthree.ca

PLAN #21-0329



SECOND FLOOR



### CHOOSE YOUR DREAM HOME

Not seeing the perfect plan? We also offer custom design services! 613-876-2488 information@houseofthree.ca

www.houseofthree.ca

PLAN #21-0329



MAIN FLOOR



## CHOOSE YOUR DREAM HOME

Not seeing the perfect plan? We also offer custom design services! 613-876-2488 information@houseofthree.ca www.houseofthree.ca

PLAN #21-0329



#### FOUNDATION