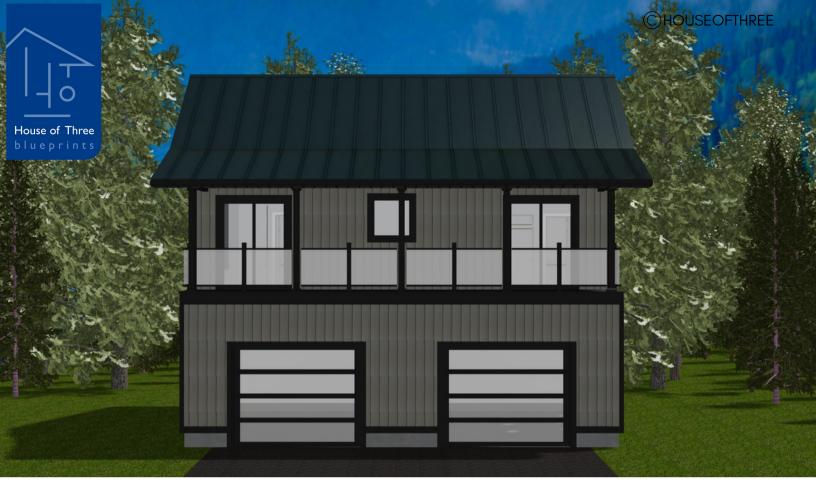

# PLAN #21-0329

2 BEDROOMS

2 BATHROOMS

TYPE: House SIZE: 926 SQ. FT. OVERALL WIDTH: 30'-0'' OVERALL DEPTH: 28'-3''

## CHOOSE YOUR DREAM HOME

Not seeing the perfect plan? We also offer custom design services! 613-876-2488 information@houseofthree.ca www.houseofthree.ca

PLAN #21-0329