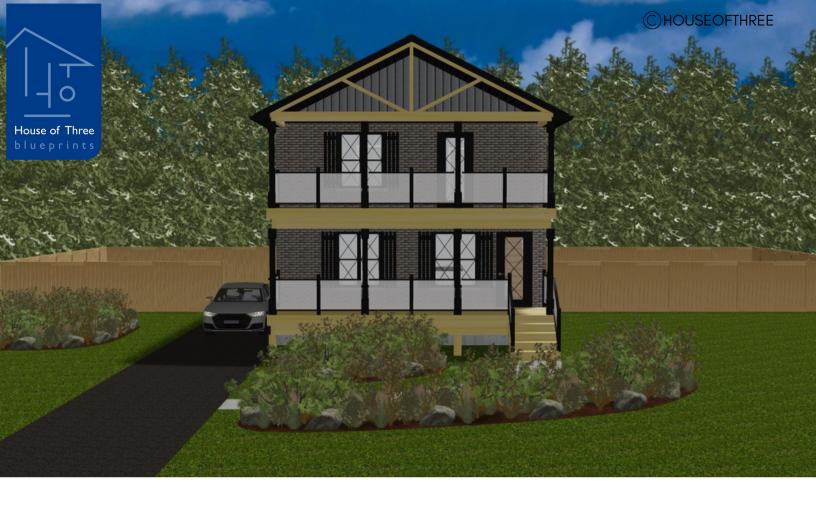

## PLAN #21-0330

3 BEDROOMS

2 BATHROOMS

TYPE: House

SIZE: 1,656 SQ. FT.

OVERALL WIDTH: 24'-0"

OVERALL DEPTH: 34'-6"