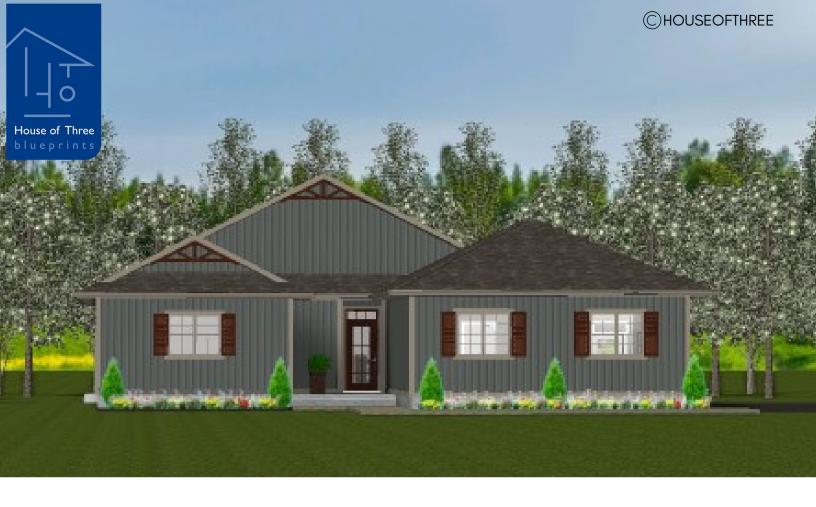

## PLAN #21-0360

3 BEDROOMS

3 BATHROOMS

TYPE: Bungalow

SIZE: 1,676 SQ. FT.

OVERALL WIDTH: 53'-0"

OVERALL DEPTH: 57'-1"

## CHOOSE YOUR DREAM HOME

Not seeing the perfect plan? We also offer custom design services! 613-876-2488

information@houseofthree.ca www.houseofthree.ca PLAN #21-0360 LIVING / DINING ROOM 20'-0" X 15'-0" ENSUITE KITCHEN 12'-0" X 10'-3" BEDROOM 3 13'-0" X 10'-6" BEDROOM 2 11'-9" X 13'-0" COVERED PORCH 2 CAR GARAGE 24'-1" X 22'-0"