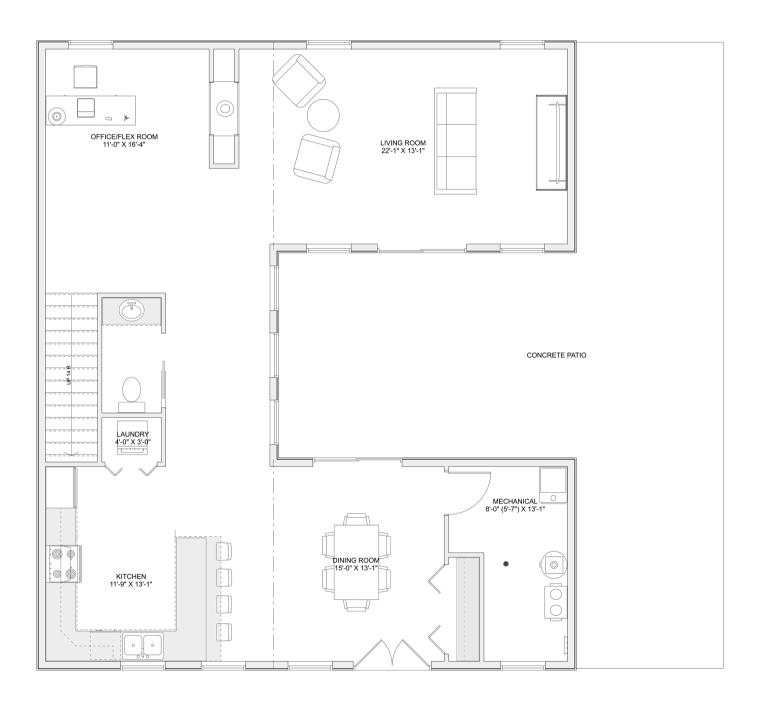

# PLAN #21-0367



2 BEDROOMS



2 BATHROOMS



TYPE: House SIZE: 1,944 SQ. FT. OVERALL WIDTH: 36'-0'' OVERALL DEPTH: 42'-0''



### CHOOSE YOUR DREAM HOME

Not seeing the perfect plan? We also offer custom design services! 613-876-2488 information@houseofthree.ca

www.houseofthree.ca

## PLAN #21-0367



### SECOND FLOOR



# House of Three blue prints

### CHOOSE YOUR DREAM HOME

Not seeing the perfect plan? We also offer custom design services! 613-876-2488 information@houseofthree.ca

www.houseofthree.ca

### PLAN #21-0367



#### MAIN FLOOR



### CHOOSE YOUR DREAM HOME

Not seeing the perfect plan? We also offer custom design services! 613-876-2488 information@houseofthree.ca www.houseofthree.ca





FOUNDATION