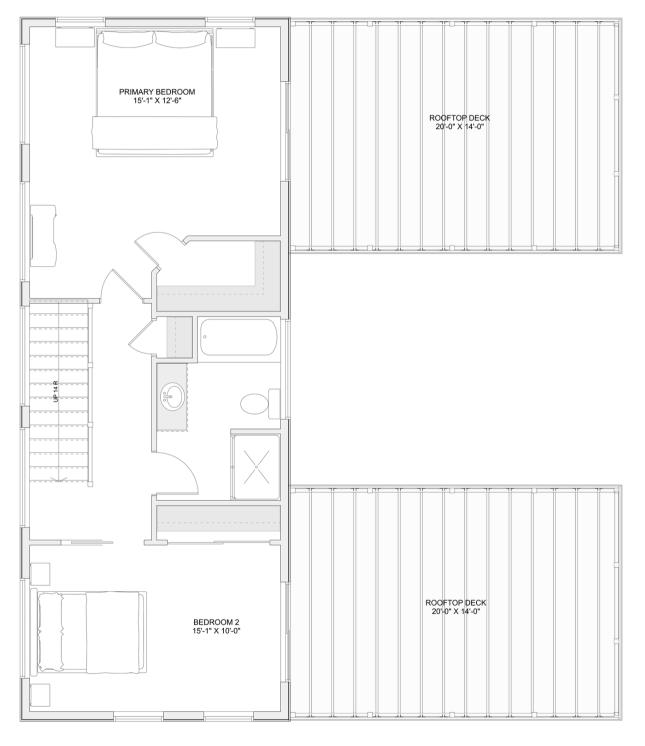

# PLAN #21-0367



2 BEDROOMS



2 BATHROOMS



TYPE: House SIZE: 1,944 SQ. FT. OVERALL WIDTH: 36'-0'' OVERALL DEPTH: 42'-0''



### CHOOSE YOUR DREAM HOME

Not seeing the perfect plan? We also offer custom design services! 613-876-2488 information@houseofthree.ca

www.houseofthree.ca

## PLAN #21-0367



### SECOND FLOOR



# House of Three blue prints

### CHOOSE YOUR DREAM HOME

Not seeing the perfect plan? We also offer custom design services! 613-876-2488 information@houseofthree.ca

www.houseofthree.ca

### PLAN #21-0367



#### MAIN FLOOR



### CHOOSE YOUR DREAM HOME

Not seeing the perfect plan? We also offer custom design services! 613-876-2488 information@houseofthree.ca www.houseofthree.ca





FOUNDATION