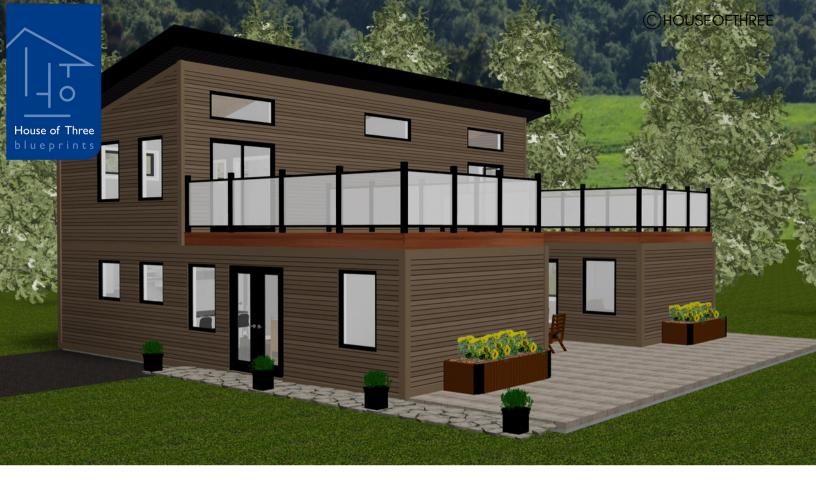

# PLAN #21-0367

2 BEDROOMS

2 BATHROOMS

TYPE: House SIZE: 1,944 SQ. FT. OVERALL WIDTH: 36'-0'' OVERALL DEPTH: 42'-0''

## PLAN #21-0367