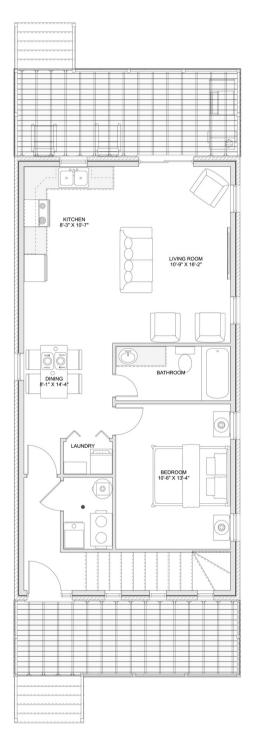

# PLAN #21-0003

1 BEDROOM UNIT + 2 BEDROOM UNIT

2 BATHROOM (1 PER UNIT)

TYPE: House (Duplex) SIZE (SQ. FT.): 1,680 SQ. FT. (840 SQ FT PER FLOOR ) OVERALL WIDTH: 20'-8'' OVERALL DEPTH: 55'-9''

# PLAN #21-0003

#### MAIN FLOOR