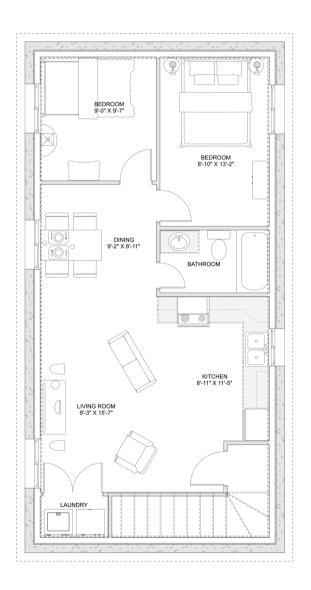

# PLAN #21-0003

1 BEDROOM UNIT + 2 BEDROOM UNIT

2 BATHROOM (1 PER UNIT)

TYPE: House (Duplex) SIZE (SQ. FT.): 1,680 SQ. FT. (840 SQ FT PER FLOOR ) OVERALL WIDTH: 20'-8'' OVERALL DEPTH: 55'-9''

# PLAN #21-0003