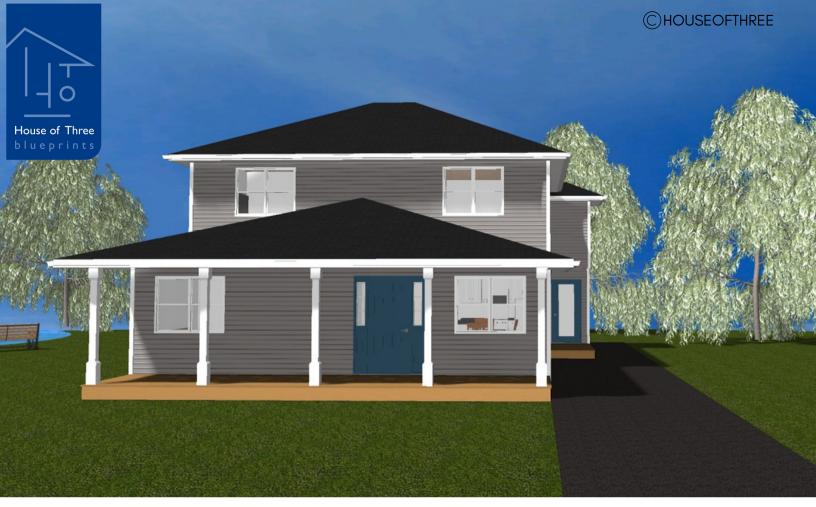

## PLAN #21-0004

3 BEDROOM UNIT + 1 BEDROOM UNIT

2 BATHROOM (1 PER UNIT)

TYPE: House (Duplex)

SIZE (SQ. FT.): 1976 SQ. FT.

OVERALL WIDTH: 33'-10"

OVERALL DEPTH: 46'-1"