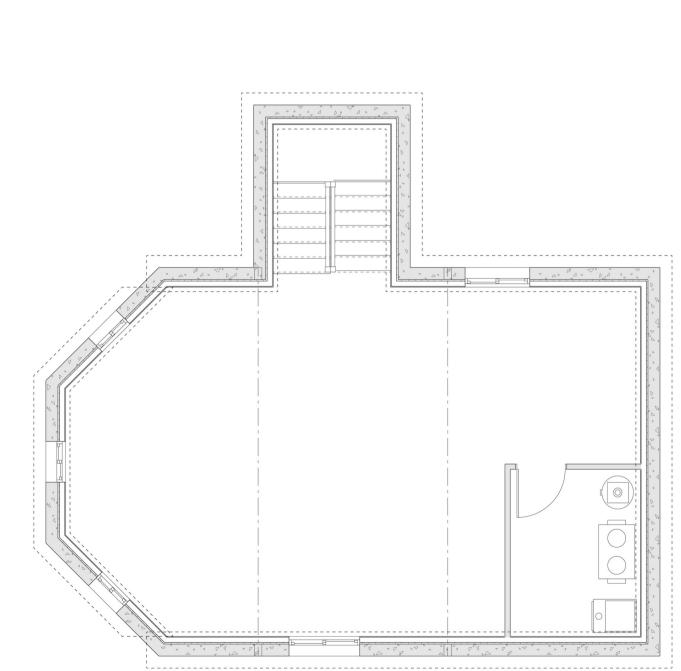

## PLAN #21-0007



3 BEDROOMS



1.5 BATHROOMS



TYPE: House SIZE (SQ. FT.): 1,570 SQ. FT. OVERALL WIDTH: 39'-9'' OVERALL DEPTH: 40'-9''



# House of Three blueprints

#### CHOOSE YOUR DREAM HOME

Not seeing the perfect plan? We also offer custom design services! 613-876-2488 information@houseofthree.ca www.houseofthree.ca

### PLAN #21-0007



#### SECOND FLOOR



#### CHOOSE YOUR DREAM HOME

Not seeing the perfect plan? We also offer custom design services! 613-876-2488 information@houseofthree.ca www.houseofthree.ca





MAIN FLOOR



#### CHOOSE YOUR DREAM HOME

Not seeing the perfect plan? We also offer custom design services! 613-876-2488 information@houseofthree.ca www.houseofthree.ca PLAN #21-0007



#### FOUNDATION