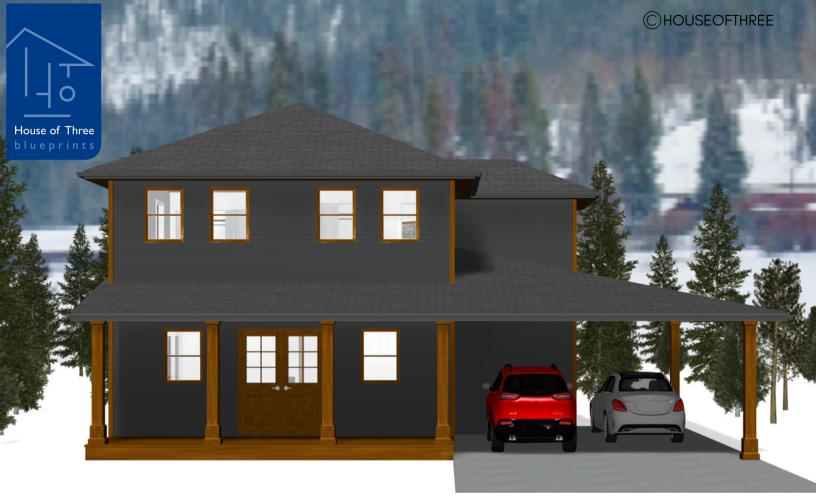

## PLAN #21-0007

3 BEDROOMS

1.5 BATHROOMS

TYPE: House SIZE (SQ. FT.): 1,570 SQ. FT. OVERALL WIDTH: 39'-9'' OVERALL DEPTH: 40'-9''

### PLAN #21-0007