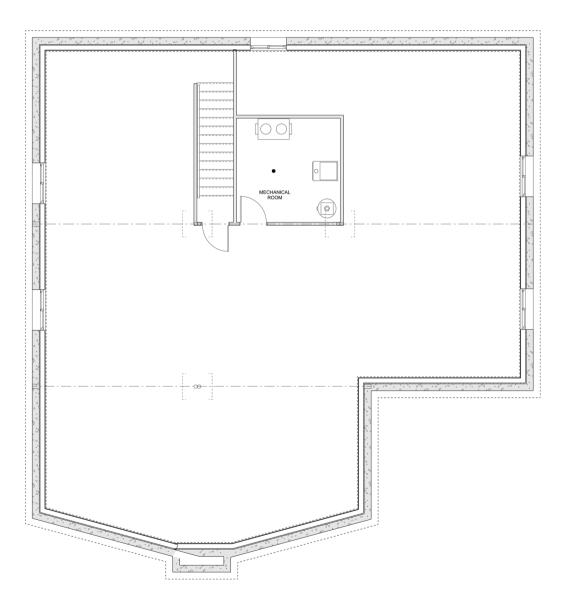

# PLAN #21-0008



5 BEDROOMS



2.5 BATHROOMS



TYPE: House SIZE: 2,949 SQ. FT. OVERALL WIDTH: 48'-2'' OVERALL DEPTH: 68'-6''



### CHOOSE YOUR DREAM HOME

Not seeing the perfect plan? We also offer custom design services! 613-876-2488 information@houseofthree.ca www.houseofthree.ca





#### SECOND FLOOR

# House of Three blueprints

#### CHOOSE YOUR DREAM HOME

Not seeing the perfect plan? We also offer custom design services! 613-876-2488 information@houseofthree.ca

www.houseofthree.ca

# PLAN #21-0008



MAIN FLOOR



## CHOOSE YOUR DREAM HOME

Not seeing the perfect plan? We also offer custom design services! 613-876-2488 information@houseofthree.ca www.houseofthree.ca PLAN #21-0008

\_\_\_\_\_\_



() ()

#### FOUNDATION