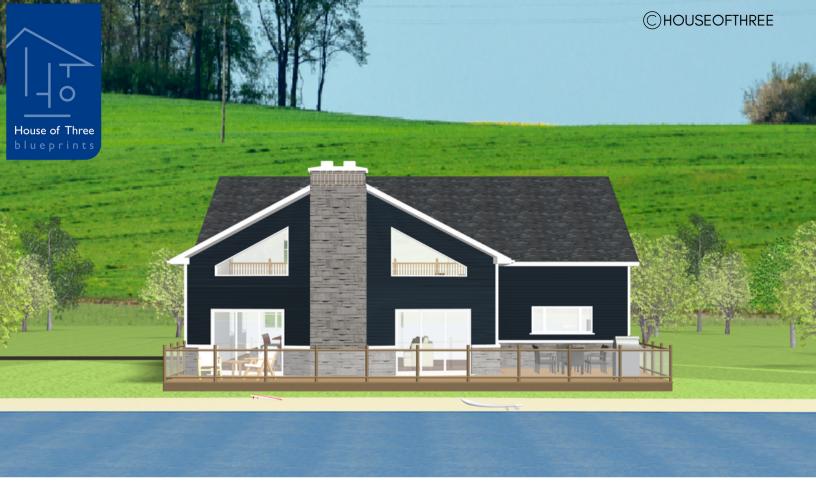

# PLAN #21-0008

5 BEDROOMS

2.5 BATHROOMS

TYPE: House SIZE: 2,949 SQ. FT. OVERALL WIDTH: 48'-2'' OVERALL DEPTH: 68'-6''