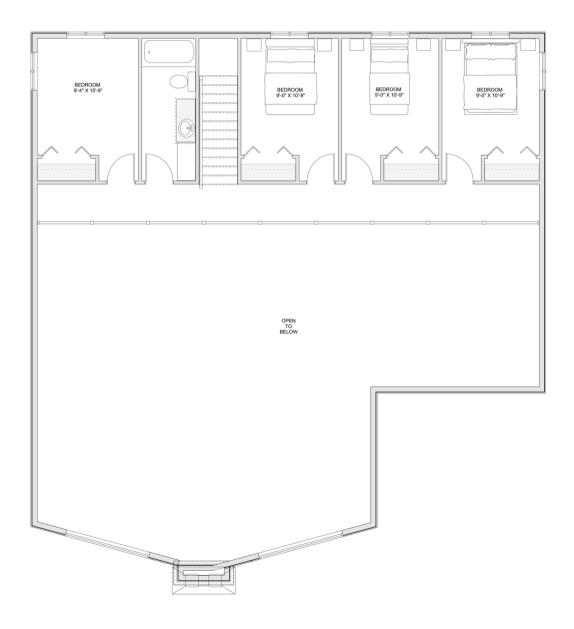

# PLAN #21-0008



5 BEDROOMS



2.5 BATHROOMS



TYPE: House SIZE: 2,949 SQ. FT. OVERALL WIDTH: 48'-2'' OVERALL DEPTH: 68'-6''



### CHOOSE YOUR DREAM HOME

Not seeing the perfect plan? We also offer custom design services! 613-876-2488 information@houseofthree.ca www.houseofthree.ca





#### SECOND FLOOR

# House of Three blueprints

#### CHOOSE YOUR DREAM HOME

Not seeing the perfect plan? We also offer custom design services! 613-876-2488 information@houseofthree.ca

www.houseofthree.ca

# PLAN #21-0008



MAIN FLOOR



## CHOOSE YOUR DREAM HOME

Not seeing the perfect plan? We also offer custom design services! 613-876-2488 information@houseofthree.ca www.houseofthree.ca PLAN #21-0008

\_\_\_\_\_\_



() ()

#### FOUNDATION