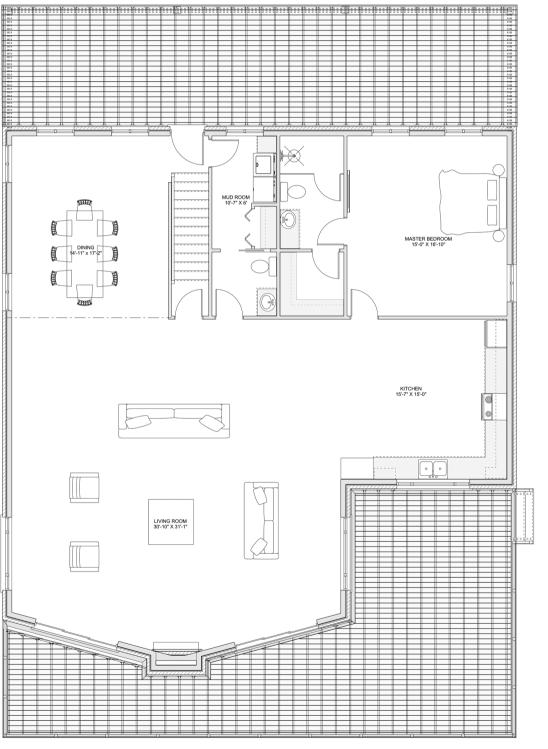

# PLAN #21-0008



5 BEDROOMS



2.5 BATHROOMS



TYPE: House SIZE: 2,949 SQ. FT. OVERALL WIDTH: 48'-2'' OVERALL DEPTH: 68'-6''



### CHOOSE YOUR DREAM HOME

Not seeing the perfect plan? We also offer custom design services! 613-876-2488 information@houseofthree.ca www.houseofthree.ca





#### SECOND FLOOR

# House of Three blueprints

#### CHOOSE YOUR DREAM HOME

Not seeing the perfect plan? We also offer custom design services! 613-876-2488 information@houseofthree.ca

www.houseofthree.ca

# PLAN #21-0008



MAIN FLOOR



## CHOOSE YOUR DREAM HOME

Not seeing the perfect plan? We also offer custom design services! 613-876-2488 information@houseofthree.ca www.houseofthree.ca PLAN #21-0008

\_\_\_\_\_\_



() ()

#### FOUNDATION