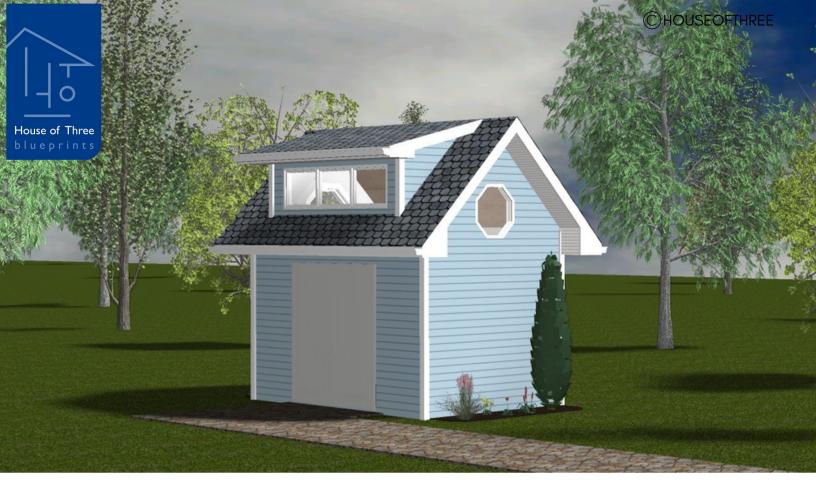

# PLAN #21-0009

0 BEDROOMS

0 BATHROOMS

TYPE: Shed

SIZE (SQ. FT.): 110 SQ. FT.

OVERALL WIDTH: 12'-3"

**OVERALL DEPTH: 8'-7"** 