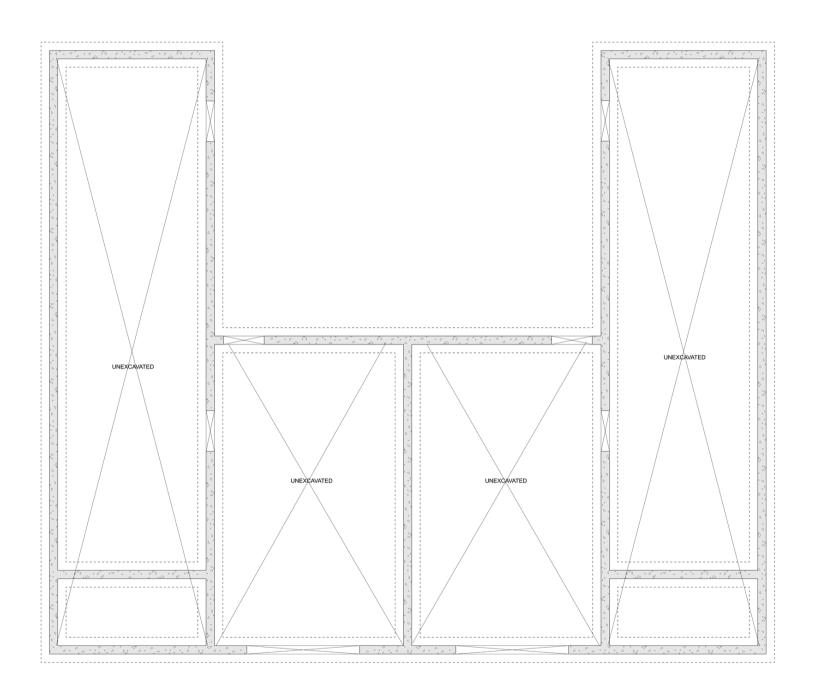

# PLAN #21-0012



2 BEDROOMS (X2 UNITS)



2.5 BATHROOMS (X2 UNITS)



TYPE: House (Duplex)

SIZE: 2,935 SQ. FT.

1467.50 SQ. FT./UNIT

OVERALL WIDTH: 57'-2"

OVERALL DEPTH: 48'-1"



## CHOOSE YOUR DREAM HOME

Not seeing the perfect plan? We also offer custom design services! 613–876–2488 information@houseofthree.ca www.houseofthree.ca

PLAN #21-0012



### SECOND FLOOR



### CHOOSE YOUR DREAM HOME

Not seeing the perfect plan? We also offer custom design services! 613–876–2488 information@houseofthree.ca www.houseofthree.ca

PLAN #21-0012



MAIN FLOOR



## CHOOSE YOUR DREAM HOME

Not seeing the perfect plan? We also offer custom design services! 613–876–2488 information@houseofthree.ca www.houseofthree.ca

PLAN #21-0012



#### **FOUNDATION**