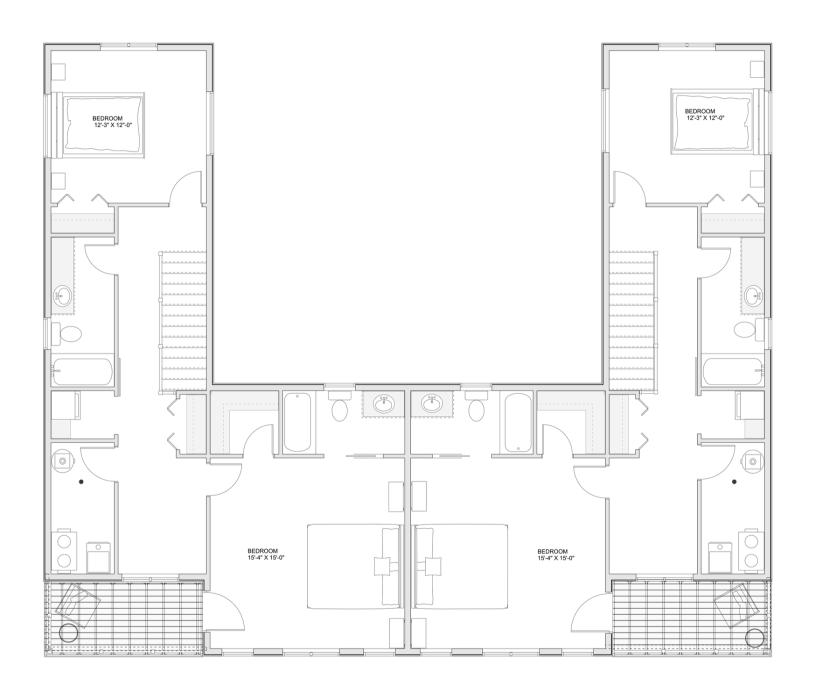

# PLAN #21-0012



2 BEDROOMS (X2 UNITS)



2.5 BATHROOMS (X2 UNITS)



TYPE: House (Duplex)

SIZE: 2,935 SQ. FT.

1467.50 SQ. FT./UNIT

OVERALL WIDTH: 57'-2"

OVERALL DEPTH: 48'-1"



## CHOOSE YOUR DREAM HOME

Not seeing the perfect plan? We also offer custom design services! 613–876–2488 information@houseofthree.ca www.houseofthree.ca

PLAN #21-0012



### SECOND FLOOR



### CHOOSE YOUR DREAM HOME

Not seeing the perfect plan? We also offer custom design services! 613–876–2488 information@houseofthree.ca www.houseofthree.ca

PLAN #21-0012



MAIN FLOOR



## CHOOSE YOUR DREAM HOME

Not seeing the perfect plan? We also offer custom design services! 613–876–2488 information@houseofthree.ca www.houseofthree.ca

PLAN #21-0012



#### **FOUNDATION**