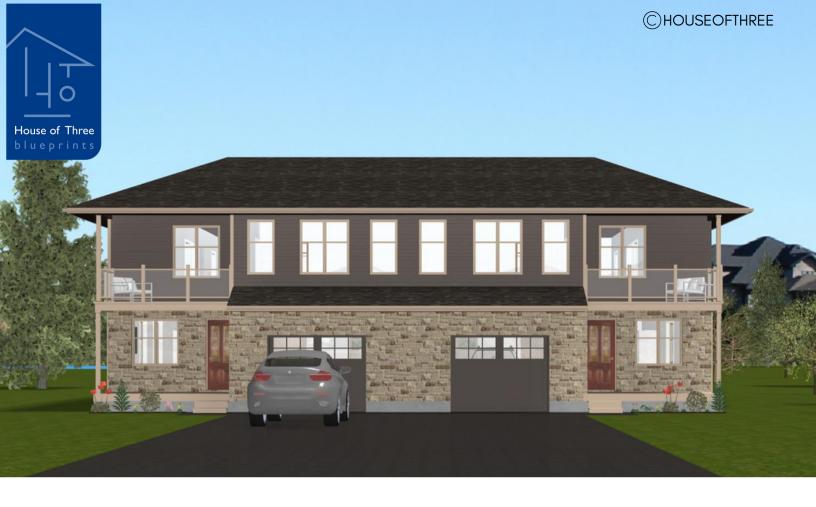

# PLAN #21-0012

2 BEDROOMS (X2 UNITS)

2.5 BATHROOMS (X2 UNITS)

TYPE: House (Duplex)

SIZE: 2,935 SQ. FT.

1467.50 SQ. FT./UNIT

OVERALL WIDTH: 57'-2"

OVERALL DEPTH: 48'-1"