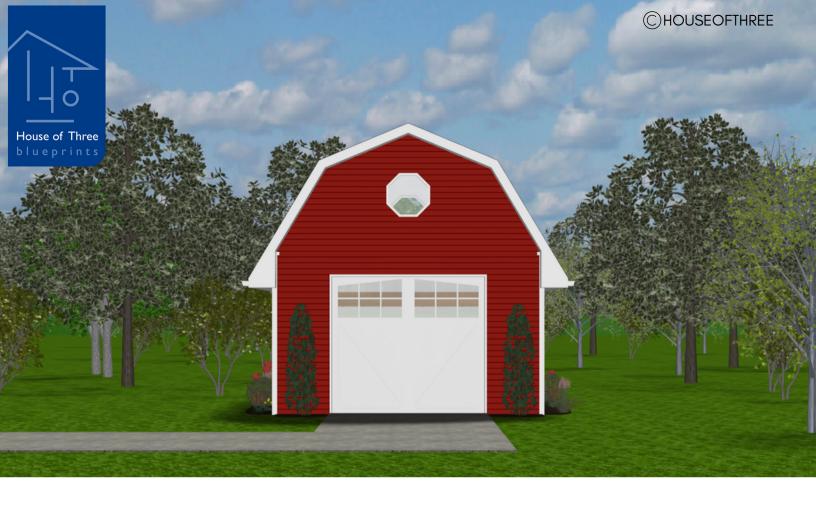

## PLAN #21-0014

0 BEDROOMS

0 BATHROOMS

TYPE: Shed

SIZE (SQ. FT.): 233 SQ. FT.

**OVERALL WIDTH: 15'-0"** 

**OVERALL DEPTH: 15'-0"** 