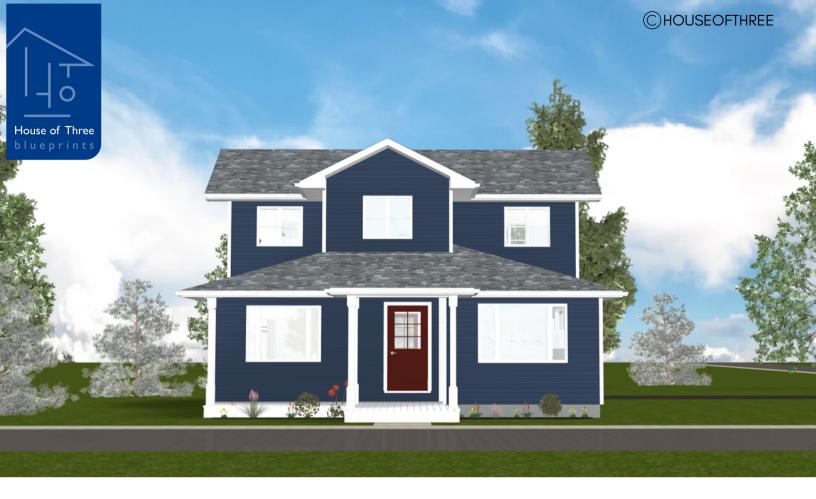

# PLAN #21-0015

3 BEDROOMS + OFFICE

1.5 BATHROOMS

TYPE: House

SIZE: 1,474 SQ. FT.

WIDTH: 30'-0"

DEPTH: 45'-2"

# PLAN #21-0015

### PLAN #21-0015