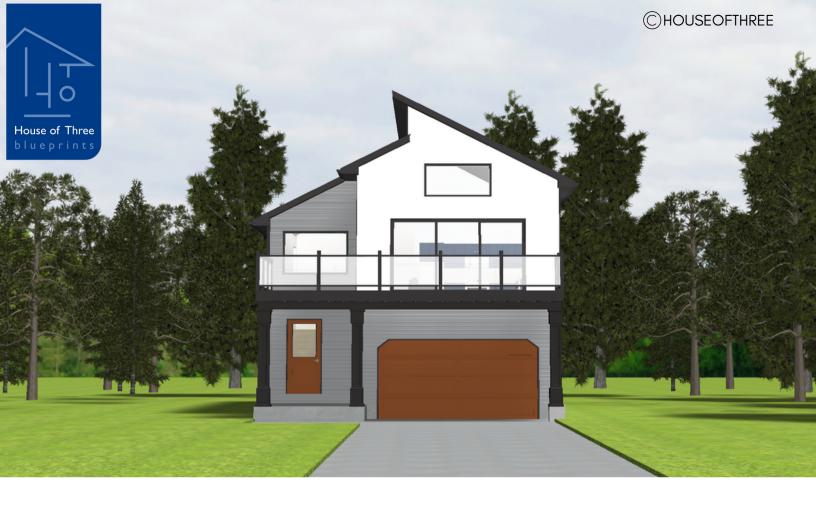

# PLAN #21-0019

3 BEDROOMS

2.5 BATHROOMS

TYPE: House

SIZE: 1,674 SQ. FT.

WIDTH: 26'-0"

DEPTH: 52'-0"