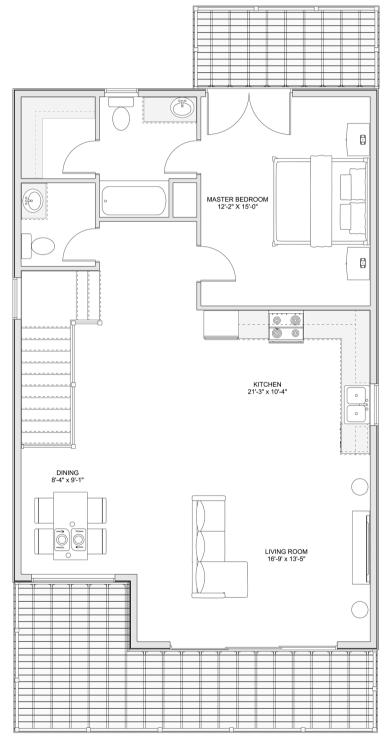

# PLAN #21-0019



3 BEDROOMS



2.5 BATHROOMS



TYPE: House

SIZE: 1,674 SQ. FT.

WIDTH: 26'-0"

DEPTH: 52'-0"



### CHOOSE YOUR DREAM HOME

Not seeing the perfect plan? We also offer custom design services! 613–876–2488

information@houseofthree.ca www.houseofthree.ca

## PLAN #21-0019



SECOND FLOOR



### CHOOSE YOUR DREAM HOME

Not seeing the perfect plan? We also offer custom design services! 613–876–2488

information@houseofthree.ca www.houseofthree.ca

### PLAN #21-0019



MAIN FLOOR



### CHOOSE YOUR DREAM HOME

Not seeing the perfect plan? We also offer custom design services! 613–876–2488

information@houseofthree.ca www.houseofthree.ca

PLAN #21-0019



**FOUNDATION**