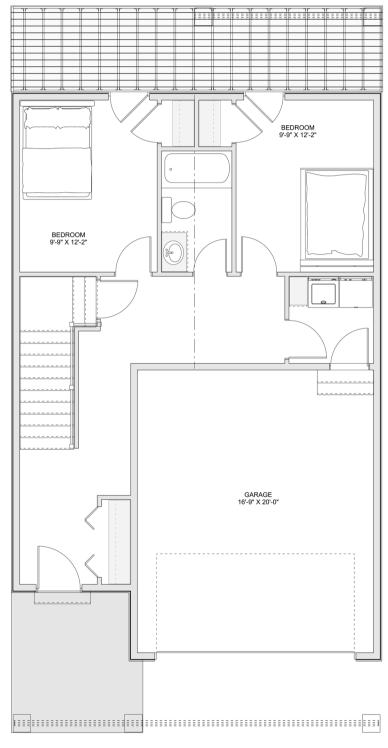

# PLAN #21-0019



3 BEDROOMS



2.5 BATHROOMS



TYPE: House

SIZE: 1,674 SQ. FT.

WIDTH: 26'-0"

DEPTH: 52'-0"



### CHOOSE YOUR DREAM HOME

Not seeing the perfect plan? We also offer custom design services! 613–876–2488

information@houseofthree.ca www.houseofthree.ca

## PLAN #21-0019



SECOND FLOOR



### CHOOSE YOUR DREAM HOME

Not seeing the perfect plan? We also offer custom design services! 613–876–2488

information@houseofthree.ca www.houseofthree.ca

### PLAN #21-0019



MAIN FLOOR



### CHOOSE YOUR DREAM HOME

Not seeing the perfect plan? We also offer custom design services! 613–876–2488

information@houseofthree.ca www.houseofthree.ca

PLAN #21-0019



**FOUNDATION**