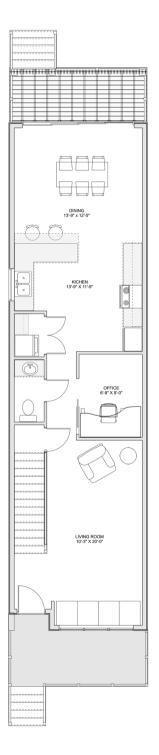

### PLAN #21-0020

4 BEDROOMS + OFFICE







(3 BEDROOM UNIT WITH OFFICE)
(1 BEDROOM UNIT)
3.5 BATHROOMS
(2.5 BATHROOMS MAIN FLOOR UNIT)
(1 BATHROOM BASEMENT UNIT)

TYPE: House SIZE: 2,418 SQ. FT. WIDTH: 14'-8'' DEPTH: 72'-2''

# House of Three blueprints

### CHOOSE YOUR DREAM HOME

Not seeing the perfect plan? We also offer custom design services! 613-876-2488 information@houseofthree.ca

www.houseofthree.ca

### PLAN #21-0020



#### SECOND FLOOR

# House of Three blueprints

### CHOOSE YOUR DREAM HOME

Not seeing the perfect plan? We also offer custom design services! 613-876-2488 information@houseofthree.ca www.houseofthree.ca

### PLAN #21-0020



MAIN FLOOR

# House of Three blueprints

### CHOOSE YOUR DREAM HOME

Not seeing the perfect plan? We also offer custom design services! 613-876-2488 information@houseofthree.ca www.houseofthree.ca

PLAN #21-0020



FOUNDATION