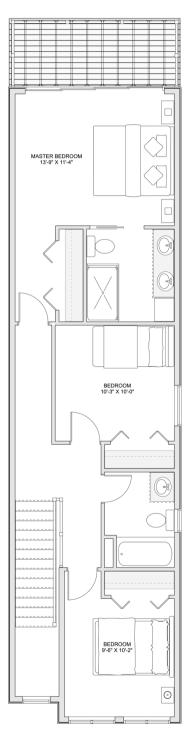

### PLAN #21-0020

4 BEDROOMS + OFFICE







(3 BEDROOM UNIT WITH OFFICE)
(1 BEDROOM UNIT)
3.5 BATHROOMS
(2.5 BATHROOMS MAIN FLOOR UNIT)
(1 BATHROOM BASEMENT UNIT)

TYPE: House SIZE: 2,418 SQ. FT. WIDTH: 14'-8'' DEPTH: 72'-2''

# House of Three blueprints

### CHOOSE YOUR DREAM HOME

Not seeing the perfect plan? We also offer custom design services! 613-876-2488 information@houseofthree.ca

www.houseofthree.ca

### PLAN #21-0020



#### SECOND FLOOR

# House of Three blueprints

### CHOOSE YOUR DREAM HOME

Not seeing the perfect plan? We also offer custom design services! 613-876-2488 information@houseofthree.ca www.houseofthree.ca

### PLAN #21-0020



MAIN FLOOR

# House of Three blueprints

### CHOOSE YOUR DREAM HOME

Not seeing the perfect plan? We also offer custom design services! 613-876-2488 information@houseofthree.ca www.houseofthree.ca

PLAN #21-0020



FOUNDATION