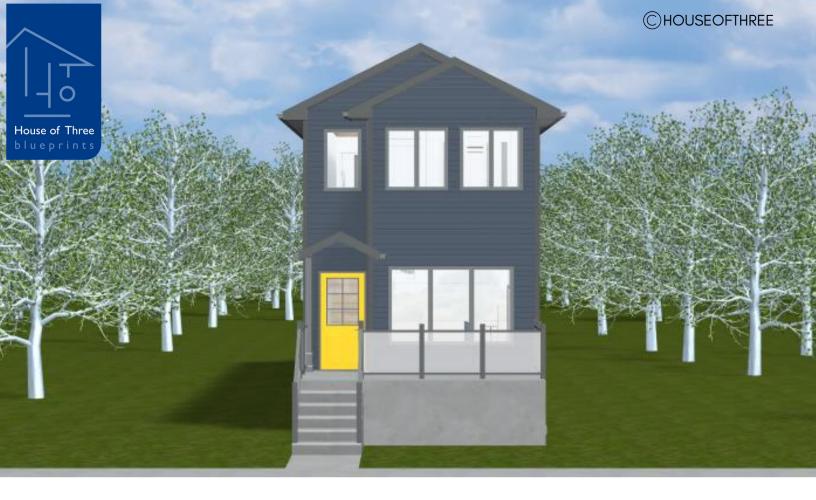

### PLAN #21-0020

4 BEDROOMS + OFFICE

(3 BEDROOM UNIT WITH OFFICE)
(1 BEDROOM UNIT)
3.5 BATHROOMS
(2.5 BATHROOMS MAIN FLOOR UNIT)
(1 BATHROOM BASEMENT UNIT)

TYPE: House SIZE: 2,418 SQ. FT. WIDTH: 14'-8'' DEPTH: 72'-2''

### PLAN #21-0020