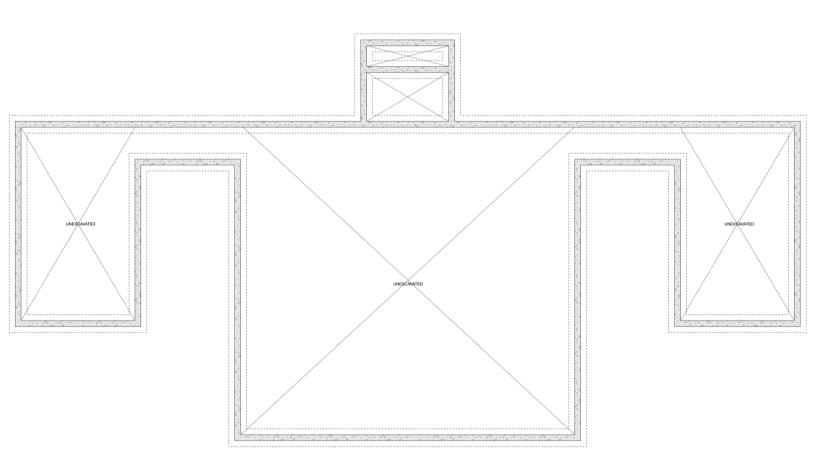

# PLAN #21-0021



4 BEDROOMS + OFFICE



2.5 BATHROOMS



TYPE: House SIZE: 3,684 SQ. FT. WIDTH: 88'-6'' DEPTH: 55'-8''





## CHOOSE YOUR DREAM HOME

Not seeing the perfect plan? We also offer custom design services! 613-876-2488 information@houseofthree.ca www.houseofthree.ca





SECOND FLOOR





### CHOOSE YOUR DREAM HOME

Not seeing the perfect plan? We also offer custom design services! 613-876-2488 information@houseofthree.ca www.houseofthree.ca

# PLAN #21-0021



MAIN FLOOR





### CHOOSE YOUR DREAM HOME

Not seeing the perfect plan? We also offer custom design services! 613-876-2488 information@houseofthree.ca www.houseofthree.ca





#### FOUNDATION