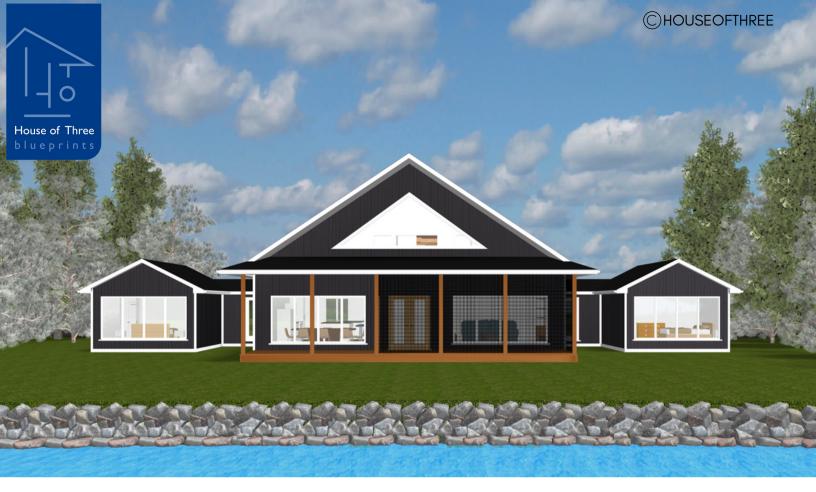

# PLAN #21-0021

4 BEDROOMS + OFFICE

2.5 BATHROOMS

TYPE: House SIZE: 3,684 SQ. FT. WIDTH: 88'-6'' DEPTH: 55'-8''