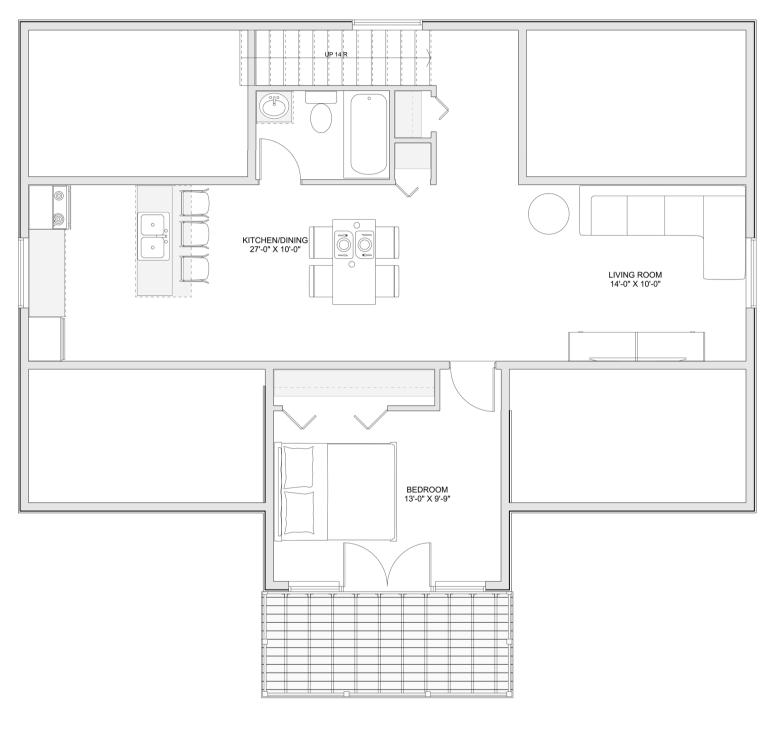

# PLAN #21-0026



1 BEDROOM



1 BATHROOM

TYPE: House SIZE: 1,024 SQ. FT. OVERALL WIDTH: 42'-9" OVERALL DEPTH: 38'-5"





## CHOOSE YOUR DREAM HOME

Not seeing the perfect plan? We also offer custom design services! 613-876-2488 information@houseofthree.ca

www.houseofthree.ca

## PLAN #21-0026



SECOND LEVEL





## CHOOSE YOUR DREAM HOME

Not seeing the perfect plan? We also offer custom design services! 613-876-2488 information@houseofthree.ca www.houseofthree.ca

# PLAN #21-0026



### MAIN FLOOR



## CHOOSE YOUR DREAM HOME

Not seeing the perfect plan? We also offer custom design services! 613-876-2488 information@houseofthree.ca www.houseofthree.ca

PLAN #21-0026



#### FOUNDATION