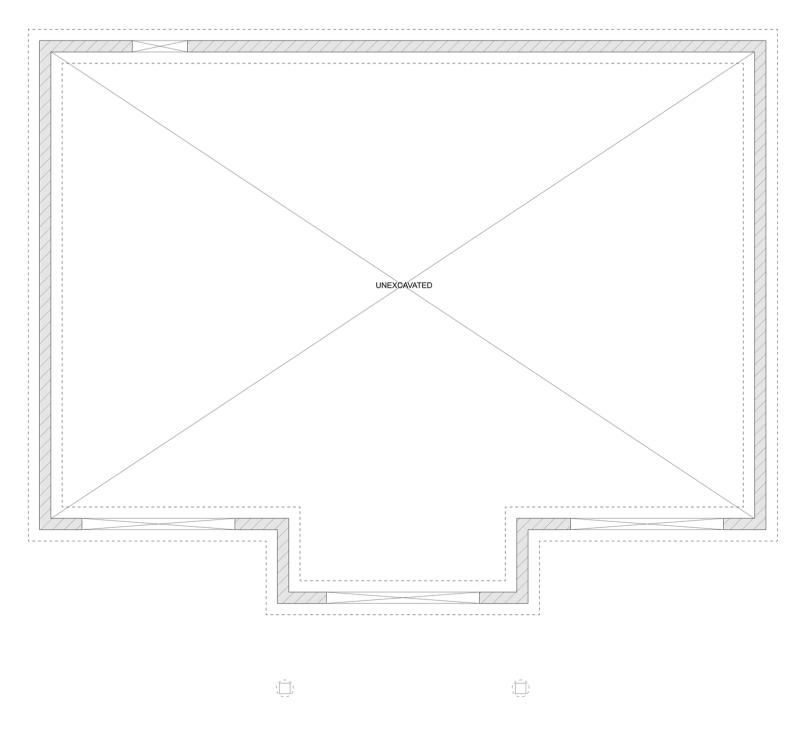

# PLAN #21-0026



1 BEDROOM



1 BATHROOM

TYPE: House SIZE: 1,024 SQ. FT. OVERALL WIDTH: 42'-9" OVERALL DEPTH: 38'-5"





## CHOOSE YOUR DREAM HOME

Not seeing the perfect plan? We also offer custom design services! 613-876-2488 information@houseofthree.ca

www.houseofthree.ca

## PLAN #21-0026



SECOND LEVEL





## CHOOSE YOUR DREAM HOME

Not seeing the perfect plan? We also offer custom design services! 613-876-2488 information@houseofthree.ca www.houseofthree.ca

# PLAN #21-0026



### MAIN FLOOR



## CHOOSE YOUR DREAM HOME

Not seeing the perfect plan? We also offer custom design services! 613-876-2488 information@houseofthree.ca www.houseofthree.ca

PLAN #21-0026



#### FOUNDATION