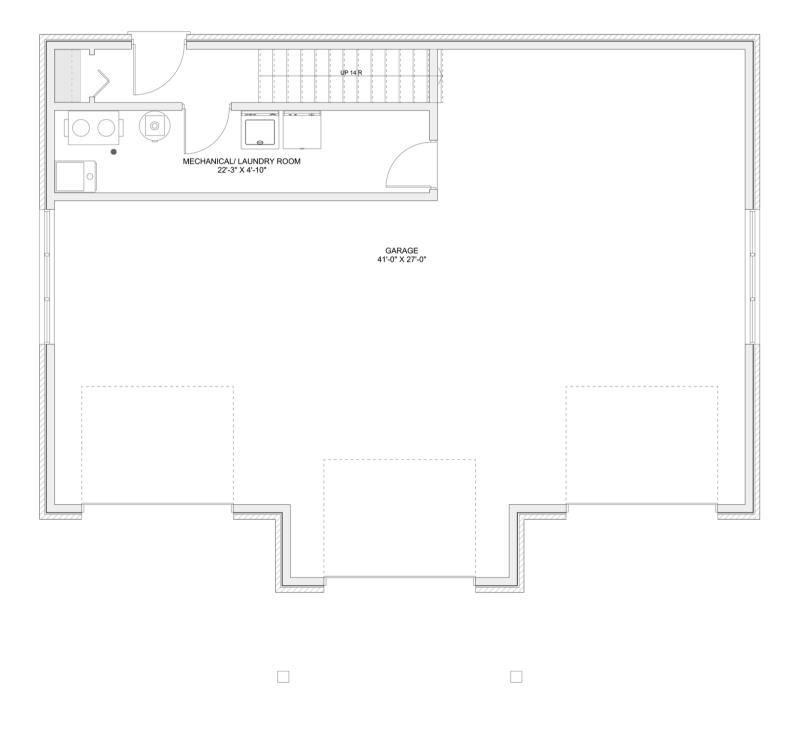

# PLAN #21-0026



1 BEDROOM



1 BATHROOM

TYPE: House SIZE: 1,024 SQ. FT. OVERALL WIDTH: 42'-9" OVERALL DEPTH: 38'-5"





## CHOOSE YOUR DREAM HOME

Not seeing the perfect plan? We also offer custom design services! 613-876-2488 information@houseofthree.ca

www.houseofthree.ca

## PLAN #21-0026



SECOND LEVEL





## CHOOSE YOUR DREAM HOME

Not seeing the perfect plan? We also offer custom design services! 613-876-2488 information@houseofthree.ca www.houseofthree.ca

# PLAN #21-0026



### MAIN FLOOR



## CHOOSE YOUR DREAM HOME

Not seeing the perfect plan? We also offer custom design services! 613-876-2488 information@houseofthree.ca www.houseofthree.ca

PLAN #21-0026



#### FOUNDATION