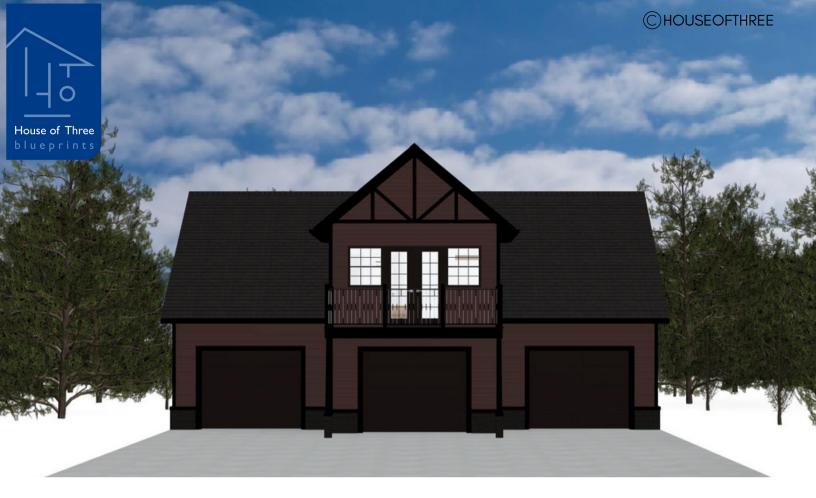

# PLAN #21-0026

1 BEDROOM

1 BATHROOM

TYPE: House SIZE: 1,024 SQ. FT. OVERALL WIDTH: 42'-9" OVERALL DEPTH: 38'-5"