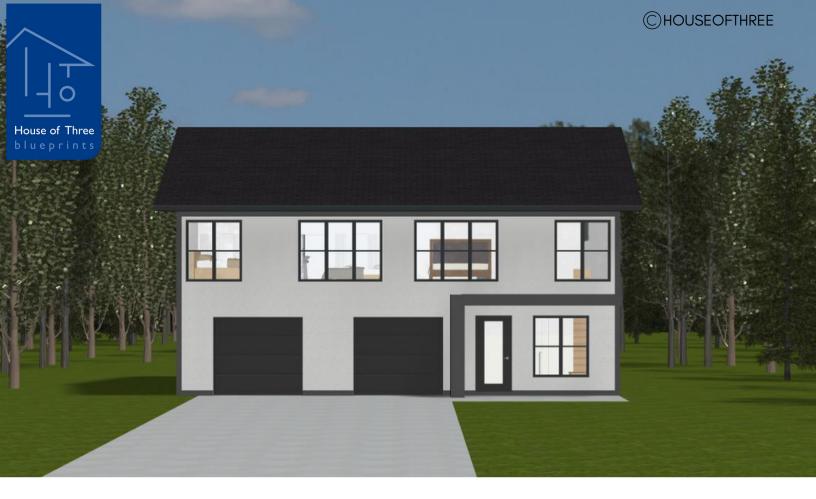

# PLAN #21-0027

3 BEDROOMS

1.5 BATHROOMS

TYPE: House SIZE: 1,398 SQ. FT. OVERALL WIDTH: 39'-0'' OVERALL DEPTH: 32'-0''