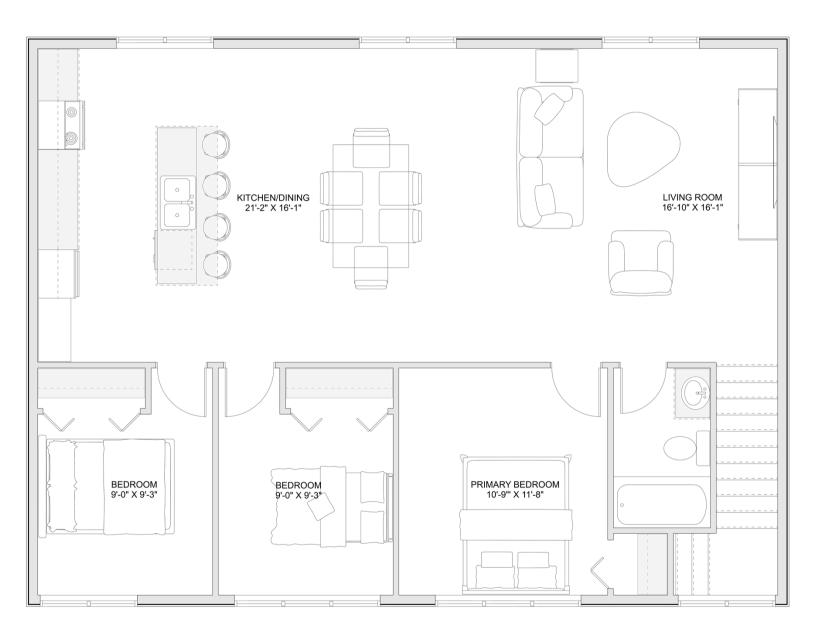

# PLAN #21-0027



3 BEDROOMS



1.5 BATHROOMS



TYPE: House SIZE: 1,398 SQ. FT. OVERALL WIDTH: 39'-0'' OVERALL DEPTH: 32'-0''





#### CHOOSE YOUR DREAM HOME

Not seeing the perfect plan? We also offer custom design services! 613-876-2488 information@houseofthree.ca www.houseofthree.ca

PLAN #21-0027



SECOND FLOOR



#### CHOOSE YOUR DREAM HOME

Not seeing the perfect plan? We also offer custom design services! 613-876-2488 information@houseofthree.ca www.houseofthree.ca

## PLAN #21-0027



#### MAIN FLOOR



### CHOOSE YOUR DREAM HOME

Not seeing the perfect plan? We also offer custom design services! 613-876-2488 information@houseofthree.ca www.houseofthree.ca

#### PLAN #21-0027



#### FOUNDATION