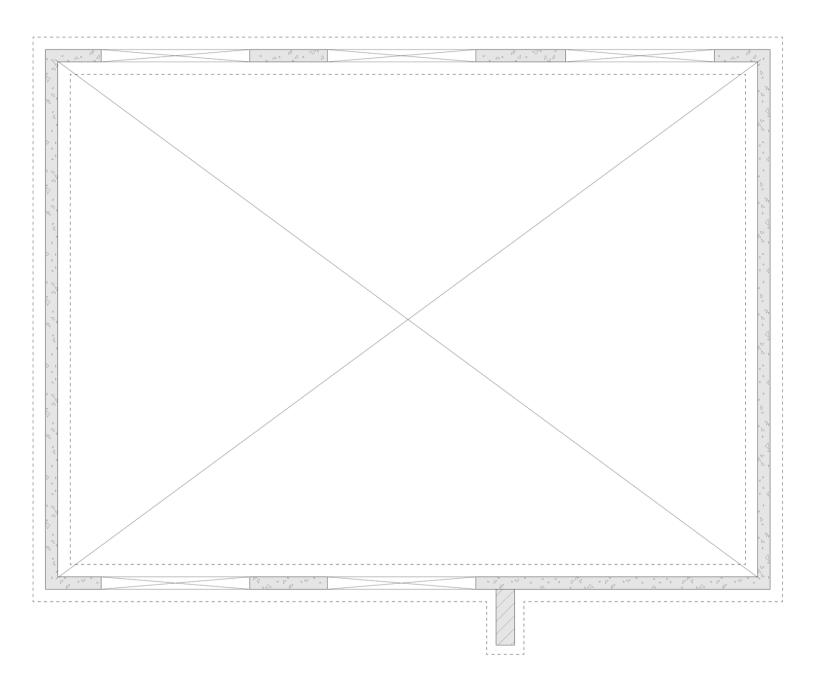

# PLAN #21-0027



3 BEDROOMS



1.5 BATHROOMS



TYPE: House SIZE: 1,398 SQ. FT. OVERALL WIDTH: 39'-0'' OVERALL DEPTH: 32'-0''





#### CHOOSE YOUR DREAM HOME

Not seeing the perfect plan? We also offer custom design services! 613-876-2488 information@houseofthree.ca www.houseofthree.ca

PLAN #21-0027



SECOND FLOOR



#### CHOOSE YOUR DREAM HOME

Not seeing the perfect plan? We also offer custom design services! 613-876-2488 information@houseofthree.ca www.houseofthree.ca

## PLAN #21-0027



#### MAIN FLOOR



### CHOOSE YOUR DREAM HOME

Not seeing the perfect plan? We also offer custom design services! 613-876-2488 information@houseofthree.ca www.houseofthree.ca

#### PLAN #21-0027



#### FOUNDATION