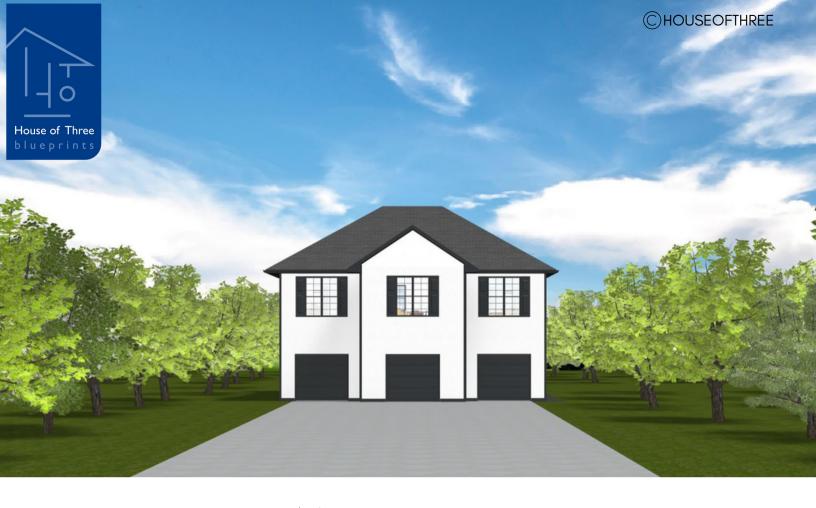

# PLAN #21-0028

3 BEDROOMS

2 BATHROOMS

TYPE: House

SIZE: 1,391 SQ. FT.

OVERALL WIDTH: 39'-0"

OVERALL DEPTH: 32'-10"

### CHOOSE YOUR DREAM HOME

Not seeing the perfect plan? We also offer custom design services! 613–876–2488 information@houseofthree.ca www.houseofthree.ca

PLAN #21-0028