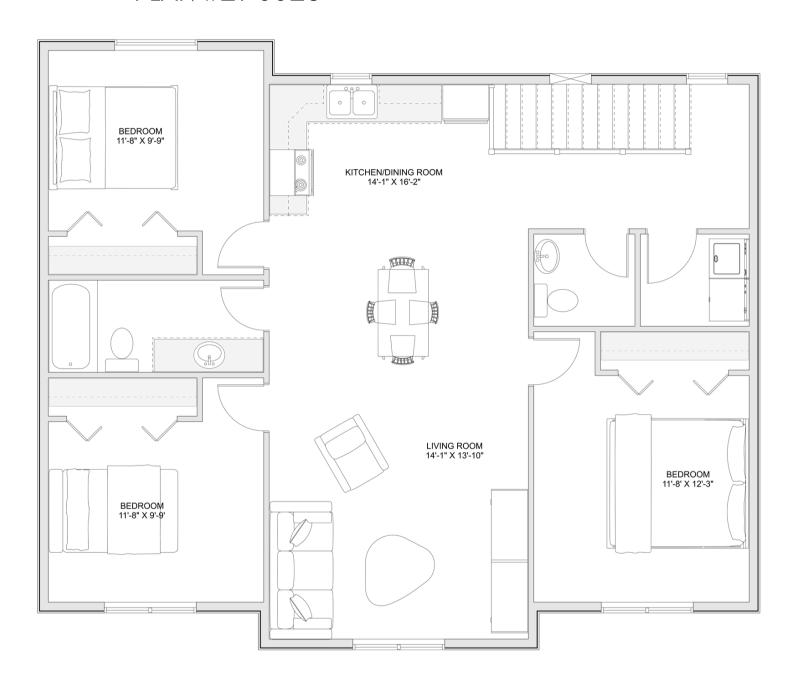

# PLAN #21-0028

3 BEDROOMS

2 BATHROOMS

TYPE: House

SIZE: 1,391 SQ. FT.

OVERALL WIDTH: 39'-0"

OVERALL DEPTH: 32'-10"

# CHOOSE YOUR DREAM HOME

Not seeing the perfect plan? We also offer custom design services! 613–876–2488 information@houseofthree.ca www.houseofthree.ca

PLAN #21-0028

MAIN FLOOR