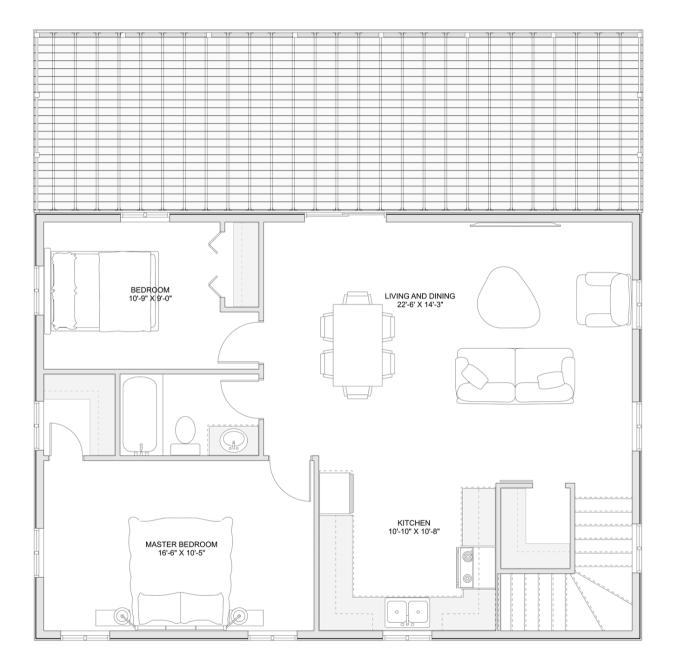

### PLAN #21-0036

2 BEDROOMS

2 BATHROOMS

TYPE: House SIZE: 1,197 SQ. FT. OVERALL WIDTH: 36'-11'' OVERALL DEPTH: 41'-11''

#### CHOOSE YOUR DREAM HOME

Not seeing the perfect plan? We also offer custom design services! 613-876-2488 information@houseofthree.ca www.houseofthree.ca

PLAN #21-0036

SECOND FLOOR