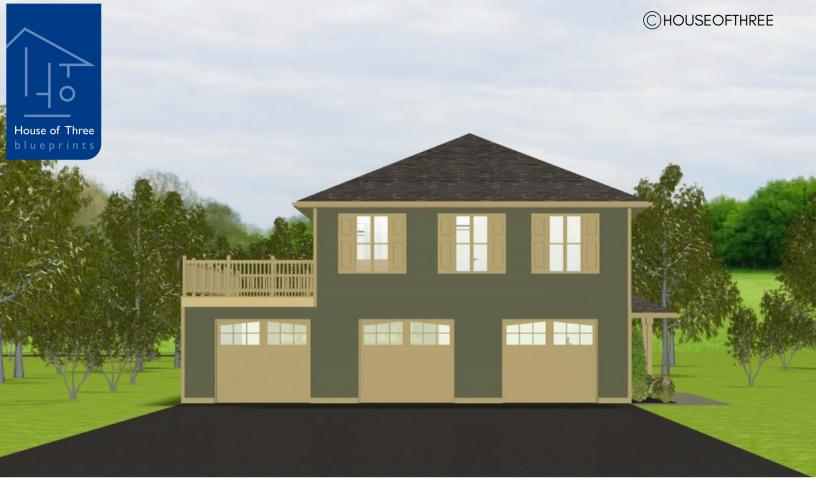

### PLAN #21-0036

2 BEDROOMS

2 BATHROOMS

TYPE: House SIZE: 1,197 SQ. FT. OVERALL WIDTH: 36'-11'' OVERALL DEPTH: 41'-11''

### PLAN #21-0036