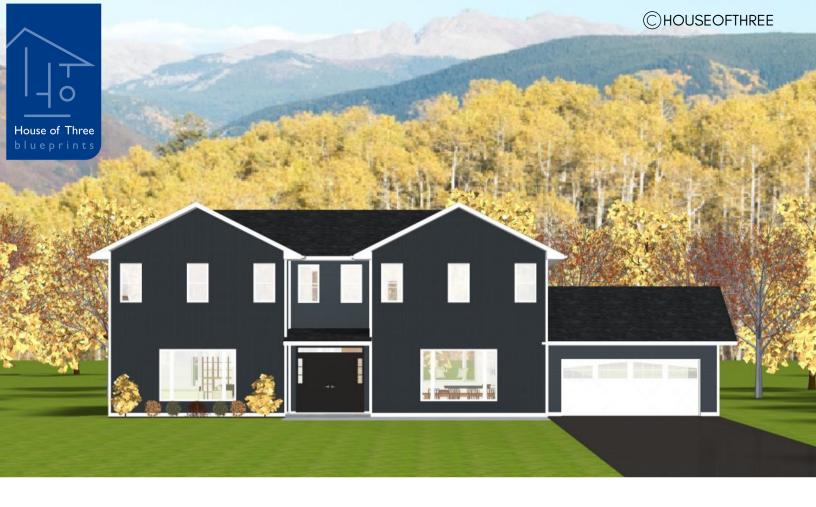

# PLAN #21-0043

4 BEDROOMS

2.5 BATHROOMS

TYPE: House

SIZE: 2,383 SQ. FT.

OVERALL WIDTH: 70'-0"

OVERALL DEPTH: 24'-3"

## CHOOSE YOUR DREAM HOME

Not seeing the perfect plan? We also offer custom design services! 613–876–2488 information@houseofthree.ca www.houseofthree.ca

PLAN #21-0043