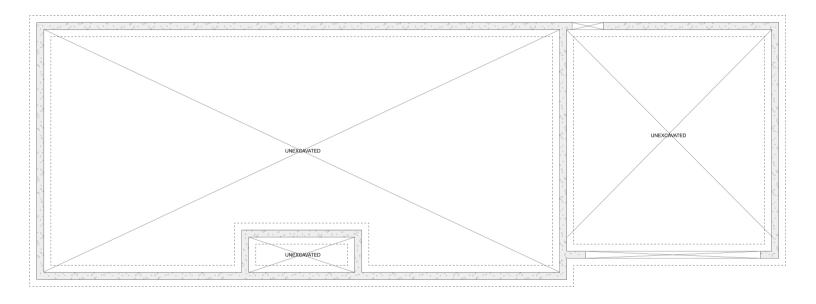

# PLAN #21-0043



4 BEDROOMS



2.5 BATHROOMS



TYPE: House

SIZE: 2,383 SQ. FT.

OVERALL WIDTH: 70'-0"

OVERALL DEPTH: 24'-3"



### CHOOSE YOUR DREAM HOME

Not seeing the perfect plan? We also offer custom design services! 613–876–2488 information@houseofthree.ca www.houseofthree.ca

PLAN #21-0043



SECOND FLOOR



### CHOOSE YOUR DREAM HOME

Not seeing the perfect plan? We also offer custom design services! 613–876–2488 information@houseofthree.ca www.houseofthree.ca

PLAN #21-0043



MAIN FLOOR



## CHOOSE YOUR DREAM HOME

Not seeing the perfect plan? We also offer custom design services! 613–876–2488 information@houseofthree.ca www.houseofthree.ca

PLAN #21-0043



#### **FOUNDATION**