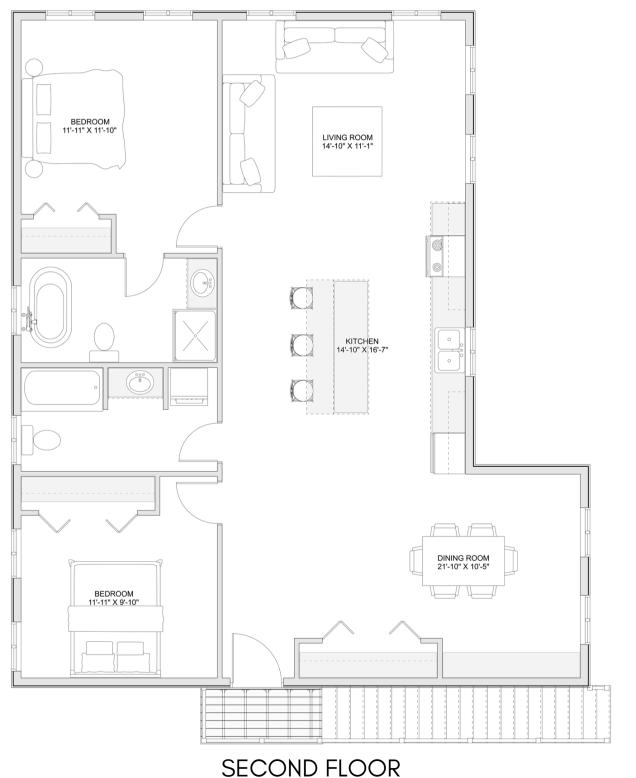

# PLAN #21-0048

6 BEDROOMS (2 PER UNIT)

6 BATHROOMS (2 PER UNIT)

TYPE: House (Triplex) SIZE: 3,762 SQ. FT. OVERALL WIDTH: 44'-6'' OVERALL DEPTH: 43'-2''

# PLAN #21-0048