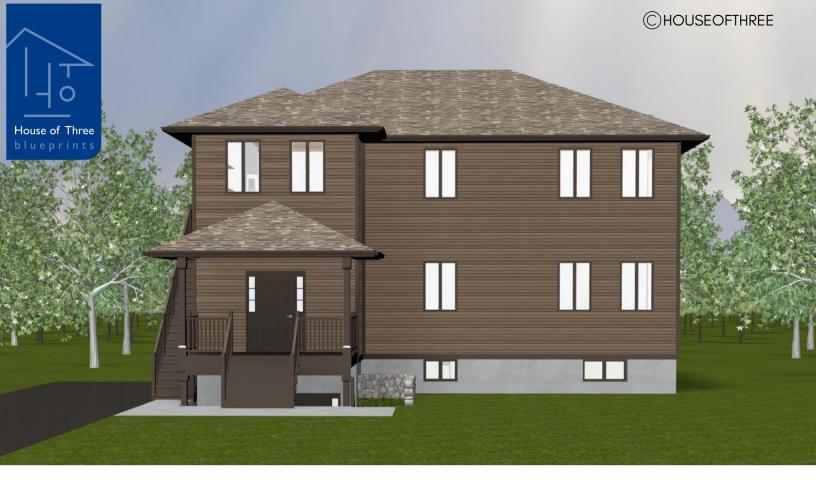

# PLAN #21-0048

6 BEDROOMS (2 PER UNIT)

6 BATHROOMS (2 PER UNIT)

TYPE: House (Triplex) SIZE: 3,762 SQ. FT. OVERALL WIDTH: 44'-6'' OVERALL DEPTH: 43'-2''

# PLAN #21-0048

## PLAN #21-0048