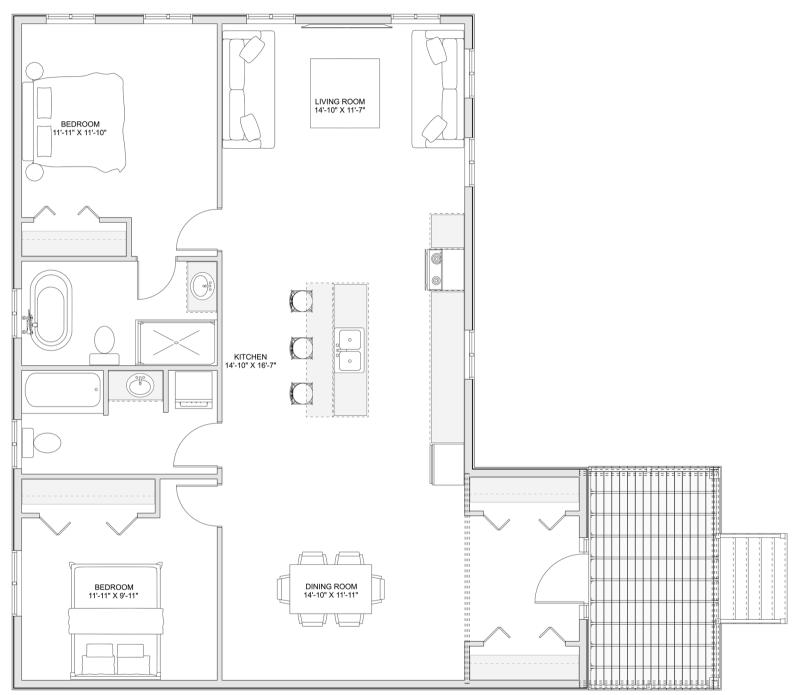

# PLAN #21-0048

6 BEDROOMS (2 PER UNIT)

6 BATHROOMS (2 PER UNIT)

TYPE: House (Triplex) SIZE: 3,762 SQ. FT. OVERALL WIDTH: 44'-6'' OVERALL DEPTH: 43'-2''

# PLAN #21-0048