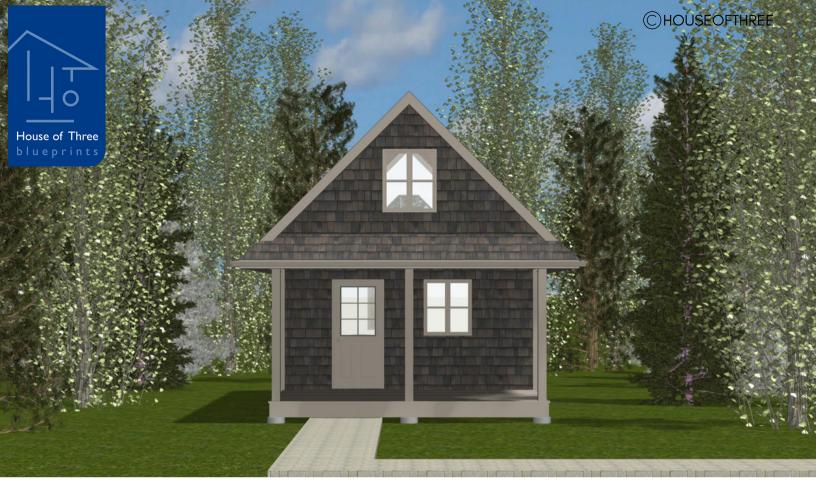

### PLAN #21-0050

1 BEDROOM

1 BATHROOM

TYPE: Bunkie SIZE: 472 SQ. FT. OVERALL WIDTH: 15'-6'' OVERALL DEPTH: 25-10''

# PLAN #21-0050

House of Three

### PLAN #21-0050