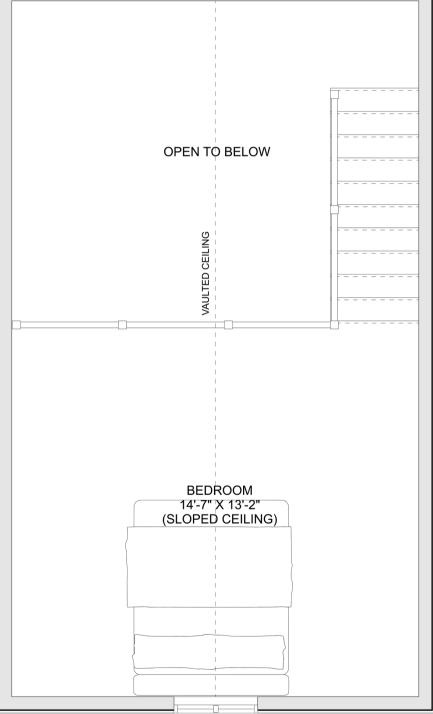

### PLAN #21-0050



1 BEDROOM



1 BATHROOM

TYPE: Bunkie SIZE: 472 SQ. FT. OVERALL WIDTH: 15'-6'' OVERALL DEPTH: 25-10''

### CHOOSE YOUR DREAM HOME

Not seeing the perfect plan? We also offer custom design services! 613-876-2488 information@houseofthree.ca www.houseofthree.ca

# PLAN #21-0050

House of Three



#### SECOND FLOOR

## House of Three blueprints

### CHOOSE YOUR DREAM HOME

Not seeing the perfect plan? We also offer custom design services! 613-876-2488 information@houseofthree.ca

www.houseofthree.ca

### PLAN #21-0050



### MAIN FLOOR

### CHOOSE YOUR DREAM HOME

Not seeing the perfect plan? We also offer custom design services! 613-876-2488 information@houseofthree.ca

www.houseofthree.ca

House of Three

PLAN #21-0050