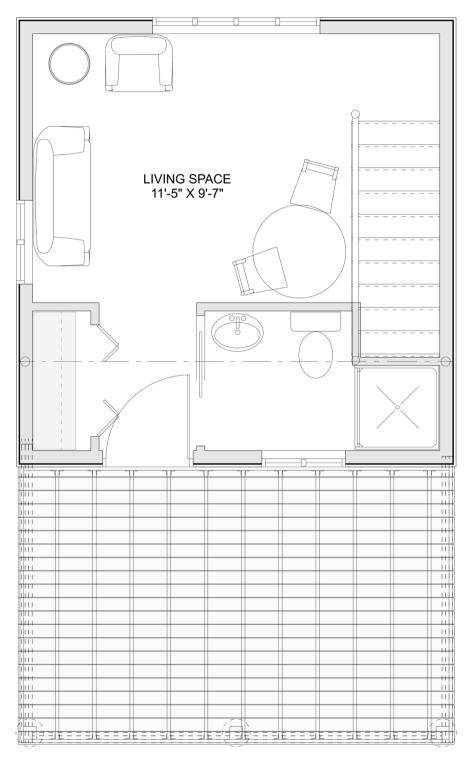

### MAIN FLOOR

### PLAN #21-0050

1 BEDROOM

1 BATHROOM

TYPE: Bunkie SIZE: 472 SQ. FT. OVERALL WIDTH: 15'-6'' OVERALL DEPTH: 25-10''