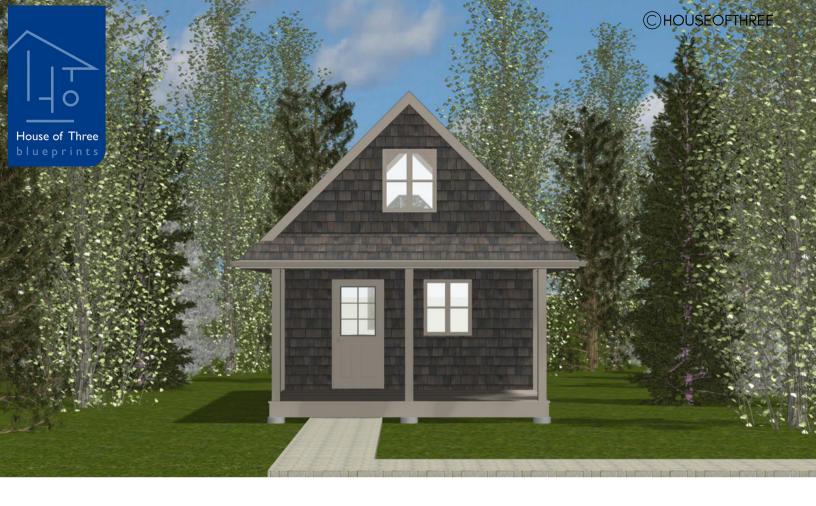

# PLAN #21-0050

1 BEDROOM

1 BATHROOM

TYPE: Bunkie

SIZE: 474 SQ. FT.

**OVERALL WIDTH: 15'-6"** 

**OVERALL DEPTH: 25-10"** 

# PLAN #21-0050