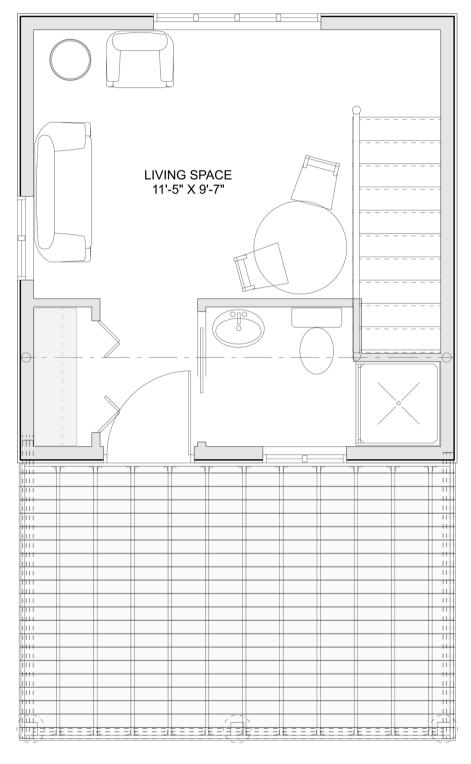

# PLAN #21-0050



1 BEDROOM



1 BATHROOM



TYPE: Bunkie

SIZE: 474 SQ. FT.

**OVERALL WIDTH: 15'-6"** 

**OVERALL DEPTH: 25-10"** 



## CHOOSE YOUR DREAM HOME

Not seeing the perfect plan? We also offer custom design services! 613–876–2488 information@houseofthree.ca www.houseofthree.ca

PLAN #21-0050



SECOND FLOOR



## CHOOSE YOUR DREAM HOME

Not seeing the perfect plan? We also offer custom design services! 613-876-2488

information@houseofthree.ca www.houseofthree.ca

# PLAN #21-0050



MAIN FLOOR



## CHOOSE YOUR DREAM HOME

Not seeing the perfect plan? We also offer custom design services! 613–876–2488

information@houseofthree.ca www.houseofthree.ca

# PLAN #21-0050