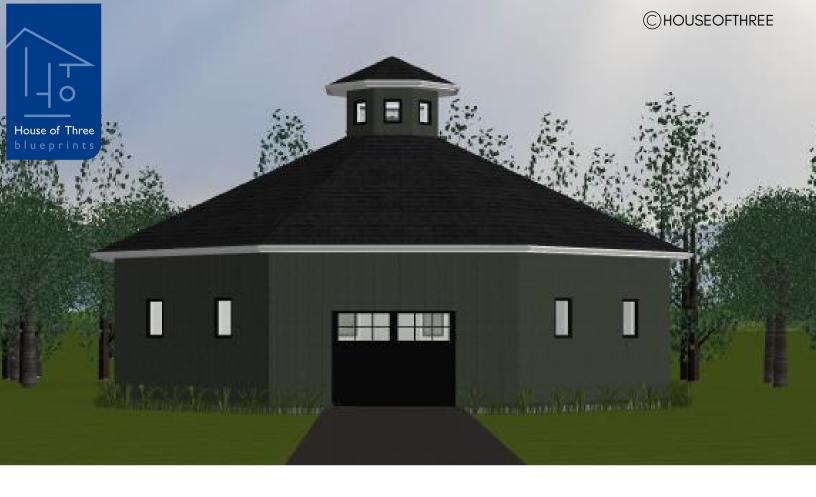

## PLAN #21-0061

0 BEDROOM

0 BATHROOM

TYPE: Barn

SIZE: 1,582 SQ. FT.

OVERALL WIDTH: 43'-6"

OVERALL DEPTH: 43'-6"

## CHOOSE YOUR DREAM HOME

Not seeing the perfect plan? We also offer custom design services! 613–876–2488 information@houseofthree.ca www.houseofthree.ca

PLAN #21-0061