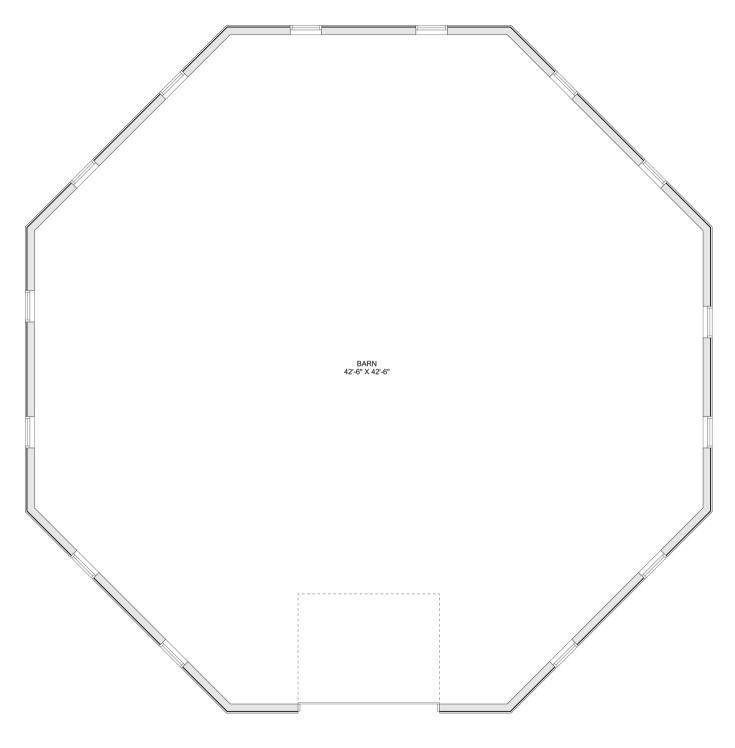

## PLAN #21-0061

0 BEDROOM

0 BATHROOM

TYPE: Barn

SIZE: 1,582 SQ. FT.

OVERALL WIDTH: 43'-6"

OVERALL DEPTH: 43'-6"

## CHOOSE YOUR DREAM HOME

Not seeing the perfect plan? We also offer custom design services! 613–876–2488 information@houseofthree.ca www.houseofthree.ca

PLAN #21-0061