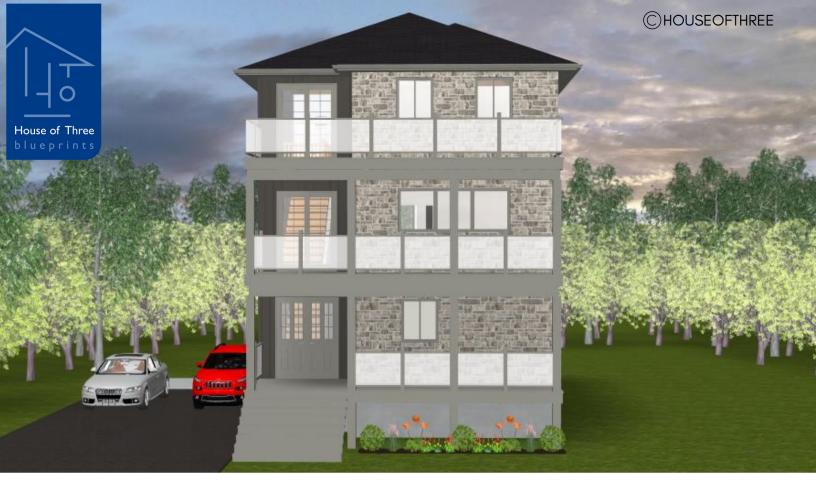

# PLAN #21-0062

5 BEDROOMS

6 BATHROOMS

TYPE: House SIZE: 3,002 SQ. FT. OVERALL WIDTH: 24'-2'' OVERALL DEPTH: 37'-5''

Not seeing the perfect plan? We also offer custom design services! 613-876-2488 information@houseofthree.ca www.houseofthree.ca

## PLAN #21-0062