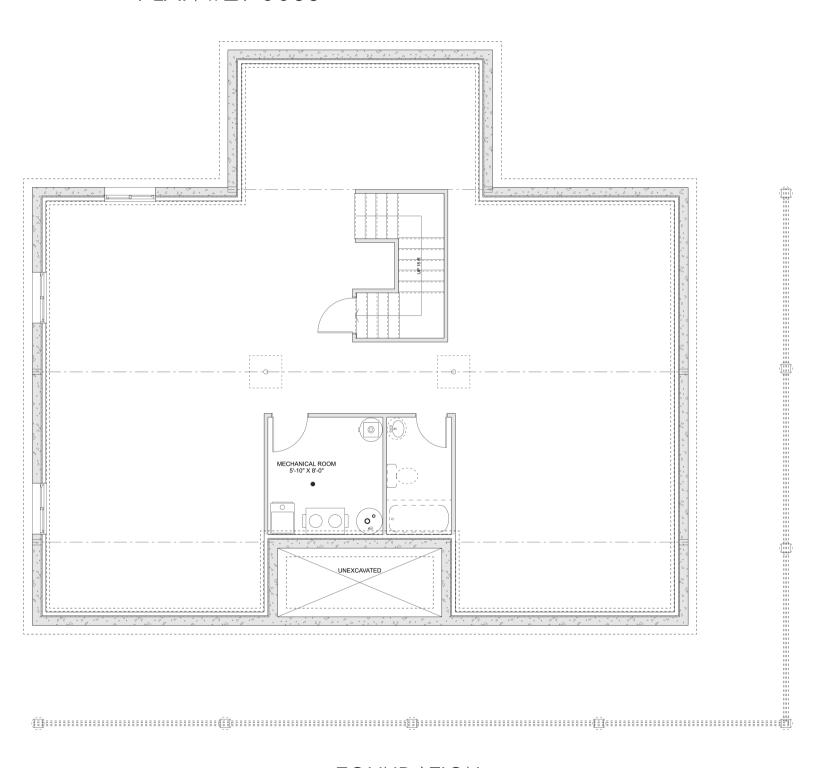

# PLAN #21-0066



5 BEDROOMS



2.5 BATHROOMS



TYPE: House

SIZE: 3,746 SQ. FT.

OVERALL WIDTH: 50'-7"

OVERALL DEPTH: 44'-4"



### CHOOSE YOUR DREAM HOME

Not seeing the perfect plan? We also offer custom design services! 613–876–2488 information@houseofthree.ca

www.houseofthree.ca

PLAN #21-0066



SECOND FLOOR



### CHOOSE YOUR DREAM HOME

Not seeing the perfect plan? We also offer custom design services! 613–876–2488 information@houseofthree.ca

PLAN #21-0066

www.houseofthree.ca



MAIN FLOOR



## CHOOSE YOUR DREAM HOME

Not seeing the perfect plan? We also offer custom design services! 613–876–2488 information@houseofthree.ca www.houseofthree.ca

PLAN #21-0066



#### **FOUNDATION**