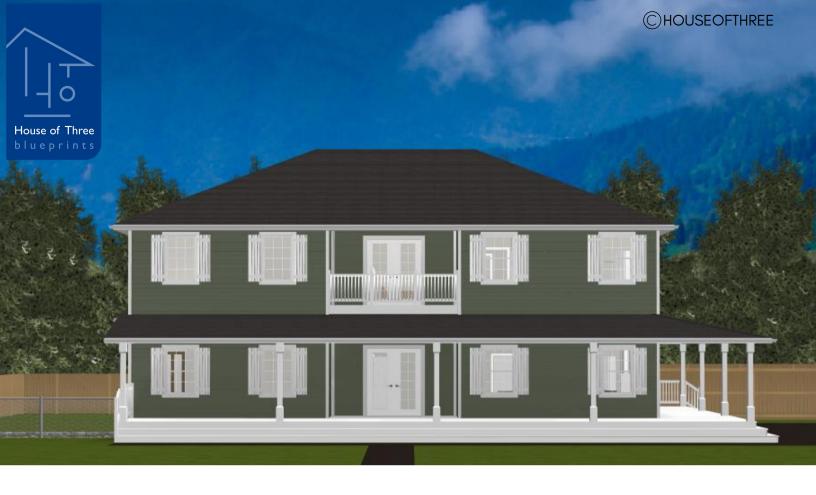

# PLAN #21-0066

5 BEDROOMS

2.5 BATHROOMS

TYPE: House

SIZE: 3,746 SQ. FT.

OVERALL WIDTH: 50'-7"

OVERALL DEPTH: 44'-4"

## CHOOSE YOUR DREAM HOME

Not seeing the perfect plan? We also offer custom design services! 613–876–2488 information@houseofthree.ca www.houseofthree.ca

PLAN #21-0066