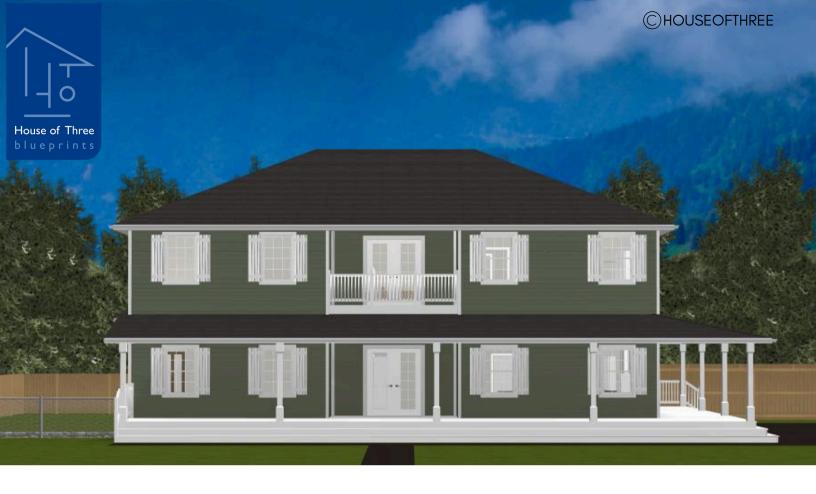

# PLAN #21-0066

5 BEDROOMS

3.5 BATHROOMS

TYPE: House

SIZE: 3,746 SQ. FT.

OVERALL WIDTH: 58'-7"

OVERALL DEPTH: 52'-4"

## CHOOSE YOUR DREAM HOME

Not seeing the perfect plan? We also offer custom design services! 613–876–2488 information@houseofthree.ca www.houseofthree.ca

PLAN #21-0066