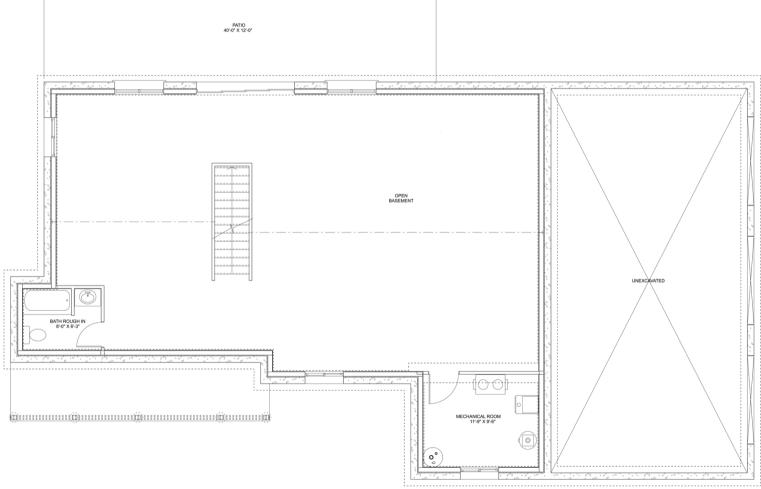

# PLAN #21-0069



4 BEDROOMS



3.5 BATHROOMS



TYPE: House

SIZE: 3,376 SQ. FT.

OVERALL WIDTH: 75'-10"

OVERALL DEPTH: 61'-6"



### CHOOSE YOUR DREAM HOME

Not seeing the perfect plan? We also offer custom design services! 613-876-2488 information@houseofthree.ca www.houseofthree.ca

PLAN #21-0069



SECOND FLOOR



### CHOOSE YOUR DREAM HOME

Not seeing the perfect plan? We also offer custom design services! 613–876–2488 information@houseofthree.ca www.houseofthree.ca

## PLAN #21-0069



MAIN FLOOR



(a):::::(a)

## CHOOSE YOUR DREAM HOME

Not seeing the perfect plan? We also offer custom design services! 613–876–2488 information@houseofthree.ca www.houseofthree.ca

PLAN #21-0069





#### **FOUNDATION**