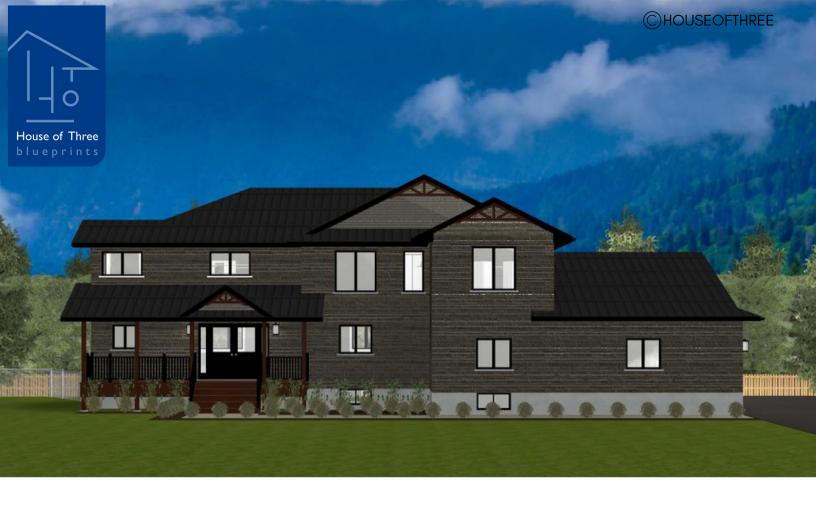

# PLAN #21-0069

4 BEDROOMS

3.5 BATHROOMS

TYPE: House

SIZE: 3,376 SQ. FT.

OVERALL WIDTH: 75'-10"

OVERALL DEPTH: 61'-6"