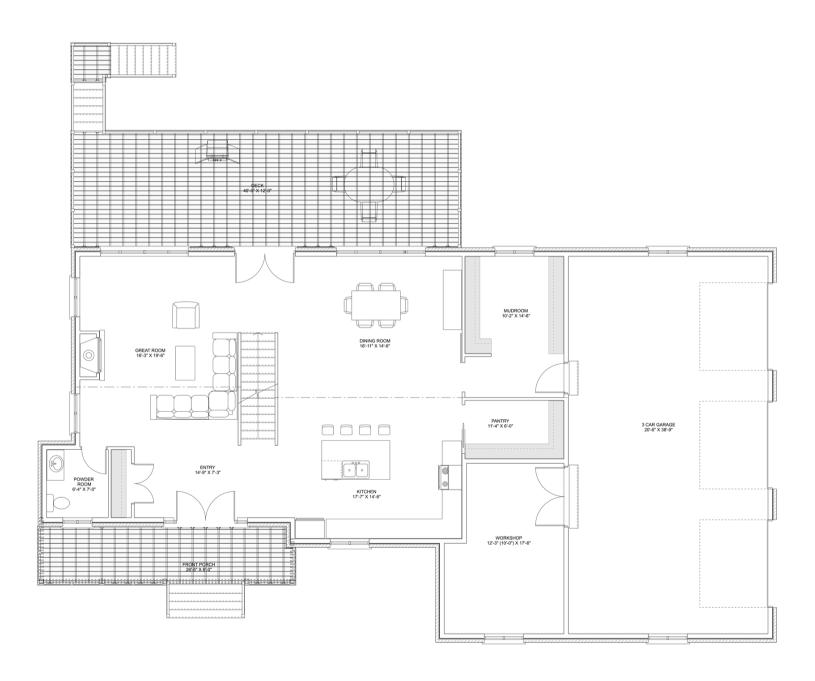

# PLAN #21-0069



4 BEDROOMS



3.5 BATHROOMS



TYPE: House

SIZE: 3,376 SQ. FT.

OVERALL WIDTH: 75'-10"

OVERALL DEPTH: 61'-6"



### CHOOSE YOUR DREAM HOME

Not seeing the perfect plan? We also offer custom design services! 613-876-2488 information@houseofthree.ca www.houseofthree.ca

PLAN #21-0069



SECOND FLOOR



### CHOOSE YOUR DREAM HOME

Not seeing the perfect plan? We also offer custom design services! 613–876–2488 information@houseofthree.ca www.houseofthree.ca

## PLAN #21-0069



MAIN FLOOR



(a):::::(a)

## CHOOSE YOUR DREAM HOME

Not seeing the perfect plan? We also offer custom design services! 613–876–2488 information@houseofthree.ca www.houseofthree.ca

PLAN #21-0069





#### **FOUNDATION**