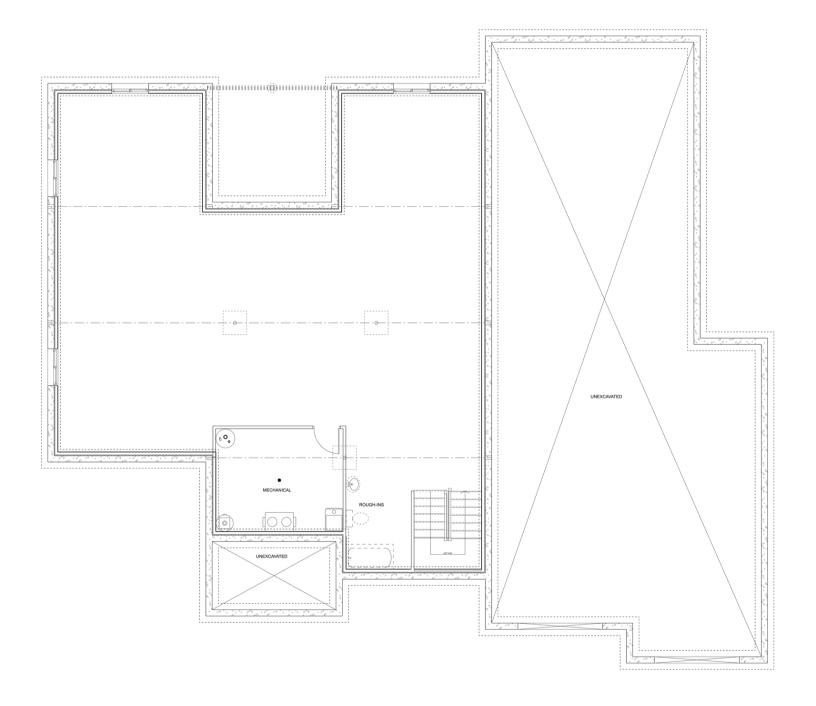

# PLAN #21-0070



7 BEDROOMS



4.5 BATHROOMS



TYPE: House SIZE: 4,314 SQ. FT. OVERALL WIDTH: 76'-6'' OVERALL DEPTH: 66'-8''



### CHOOSE YOUR DREAM HOME

Not seeing the perfect plan? We also offer custom design services! 613-876-2488 information@houseofthree.ca

www.houseofthree.ca

## PLAN #21-0070



SECOND FLOOR



#### CHOOSE YOUR DREAM HOME

Not seeing the perfect plan? We also offer custom design services! 613-876-2488 information@houseofthree.ca www.houseofthree.ca

PLAN #21-0070



MAIN FLOOR



## CHOOSE YOUR DREAM HOME

Not seeing the perfect plan? We also offer custom design services! 613-876-2488 information@houseofthree.ca

www.houseofthree.ca

PLAN #21-0070



#### FOUNDATION