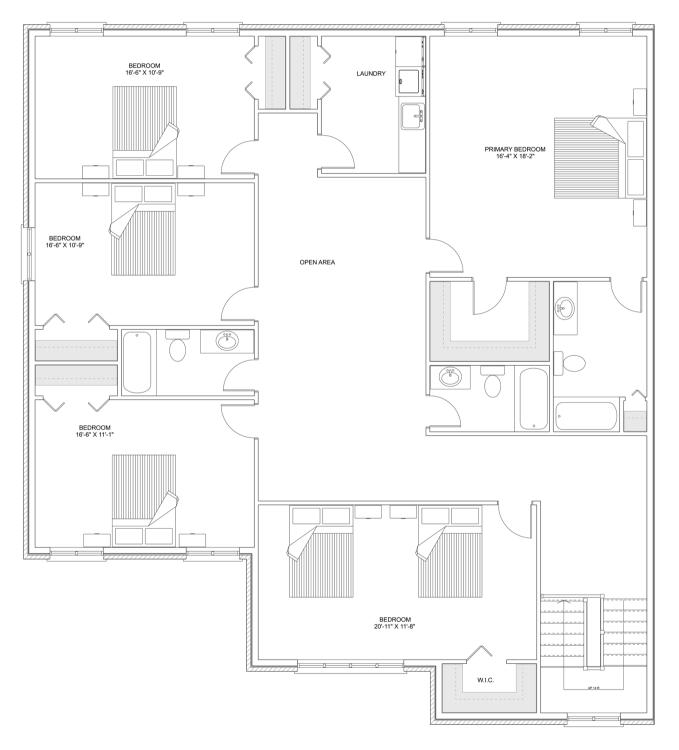

# PLAN #21-0070



7 BEDROOMS



4.5 BATHROOMS



TYPE: House SIZE: 4,314 SQ. FT. OVERALL WIDTH: 76'-6'' OVERALL DEPTH: 66'-8''



### CHOOSE YOUR DREAM HOME

Not seeing the perfect plan? We also offer custom design services! 613-876-2488 information@houseofthree.ca

www.houseofthree.ca

## PLAN #21-0070



SECOND FLOOR



#### CHOOSE YOUR DREAM HOME

Not seeing the perfect plan? We also offer custom design services! 613-876-2488 information@houseofthree.ca www.houseofthree.ca

PLAN #21-0070



MAIN FLOOR



## CHOOSE YOUR DREAM HOME

Not seeing the perfect plan? We also offer custom design services! 613-876-2488 information@houseofthree.ca

www.houseofthree.ca

PLAN #21-0070



#### FOUNDATION