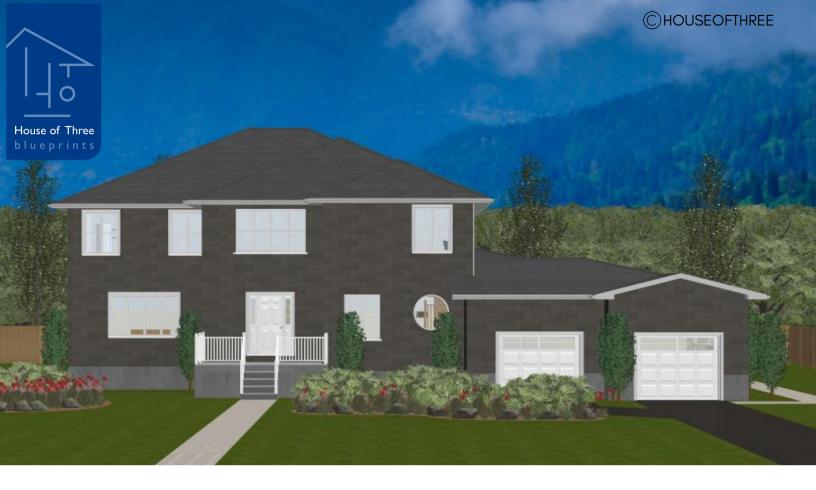

# PLAN #21-0070

7 BEDROOMS

4.5 BATHROOMS

TYPE: House SIZE: 4,314 SQ. FT. OVERALL WIDTH: 76'-6'' OVERALL DEPTH: 66'-8''