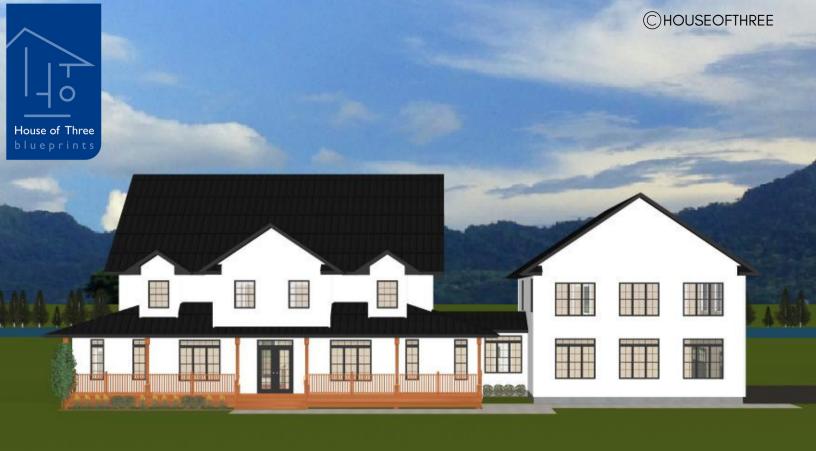

# PLAN #21-0073

5 BEDROOMS

6 BATHROOMS

TYPE: House SIZE: 6193.7 SQ. FT. OVERALL WIDTH: 98'-3'' OVERALL DEPTH: 62'-11''