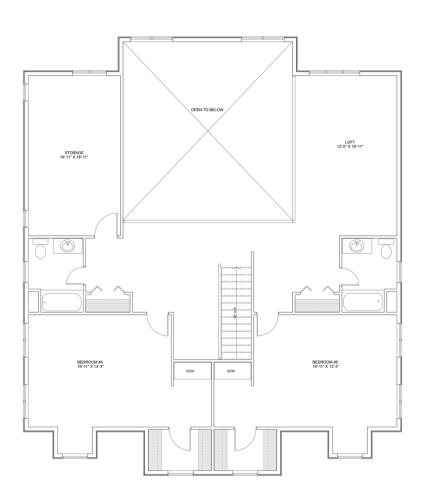

# PLAN #21-0073



5 BEDROOMS



6 BATHROOMS



TYPE: House SIZE: 6193.7 SQ. FT. OVERALL WIDTH: 98'-3'' OVERALL DEPTH: 62'-11''



## CHOOSE YOUR DREAM HOME

Not seeing the perfect plan? We also offer custom design services! 613-876-2488 information@houseofthree.ca www.houseofthree.ca PLAN #21-0263





#### SECOND FLOOR



## CHOOSE YOUR DREAM HOME

Not seeing the perfect plan? We also offer custom design services! 613-876-2488 information@houseofthree.ca www.houseofthree.ca





MAIN FLOOR



## CHOOSE YOUR DREAM HOME

Not seeing the perfect plan? We also offer custom design services! 613-876-2488 information@houseofthree.ca www.houseofthree.ca

PLAN #21-0263



FOUNDATION