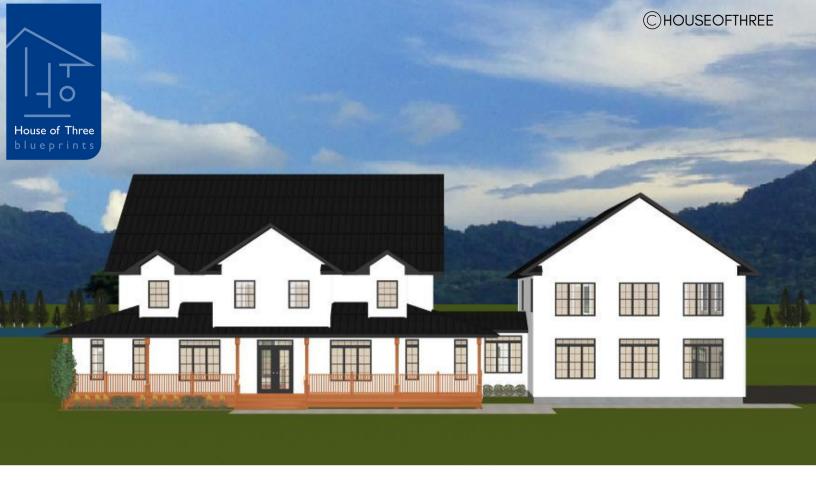

# PLAN #21-0073

5 BEDROOMS

5.5 BATHROOMS

TYPE: House

SIZE: 6,194 SQ. FT.

OVERALL WIDTH: 98'-3"

OVERALL DEPTH: 62'-11"

## CHOOSE YOUR DREAM HOME

Not seeing the perfect plan? We also offer custom design services! 613–876–2488 information@houseofthree.ca www.houseofthree.ca

PLAN #21-0073