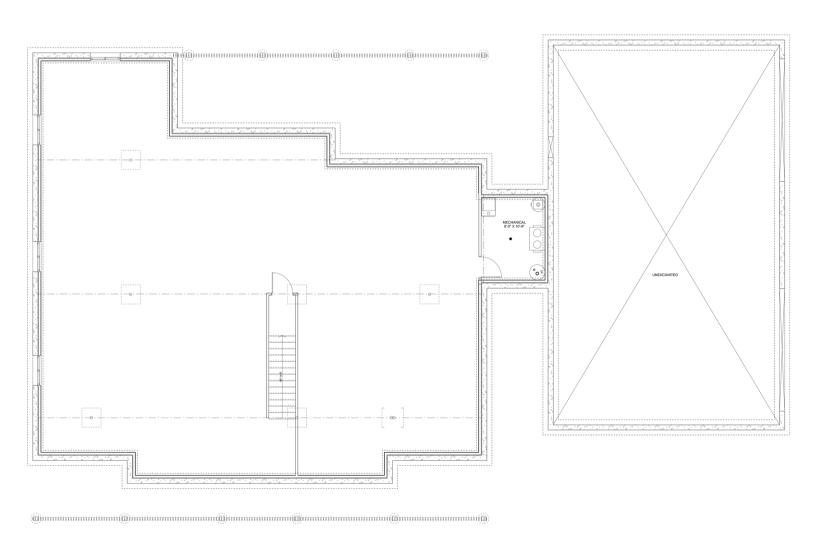

# PLAN #21-0073



5 BEDROOMS



5.5 BATHROOMS



TYPE: House

SIZE: 6,194 SQ. FT.

OVERALL WIDTH: 98'-3"

OVERALL DEPTH: 62'-11"



## CHOOSE YOUR DREAM HOME

Not seeing the perfect plan? We also offer custom design services! 613–876–2488 information@houseofthree.ca www.houseofthree.ca

PLAN #21-0073





SECOND FLOOR



## CHOOSE YOUR DREAM HOME

Not seeing the perfect plan? We also offer custom design services! 613–876–2488 information@houseofthree.ca www.houseofthree.ca

PLAN #21-0073



MAIN FLOOR



## CHOOSE YOUR DREAM HOME

Not seeing the perfect plan? We also offer custom design services! 613–876–2488 information@houseofthree.ca www.houseofthree.ca

PLAN #21-0073



### **FOUNDATION**