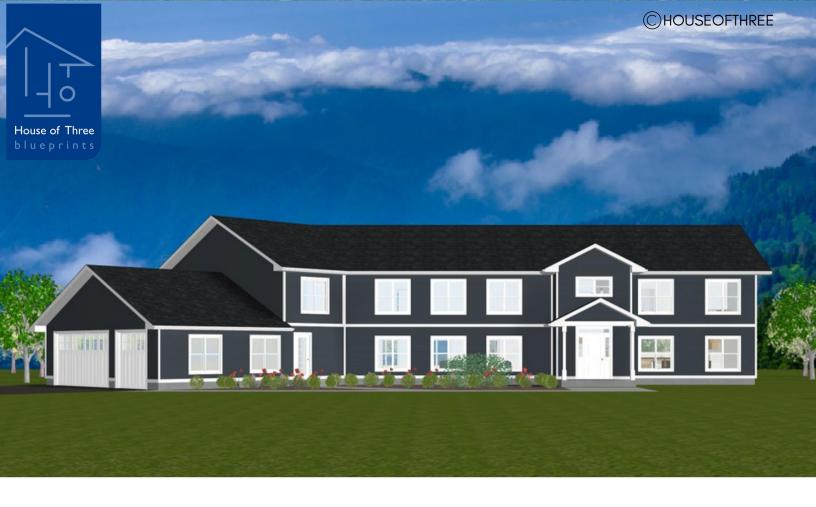

# PLAN #21-0074

7 BEDROOMS

4 BATHROOMS

TYPE: House

SIZE: 5,872 SQ. FT.

OVERALL WIDTH: 109'-11"

OVERALL DEPTH: 55'-4"

### CHOOSE YOUR DREAM HOME

Not seeing the perfect plan? We also offer custom design services! 613-876-2488 information@houseofthree.ca www.houseofthree.ca

PLAN #21-0074