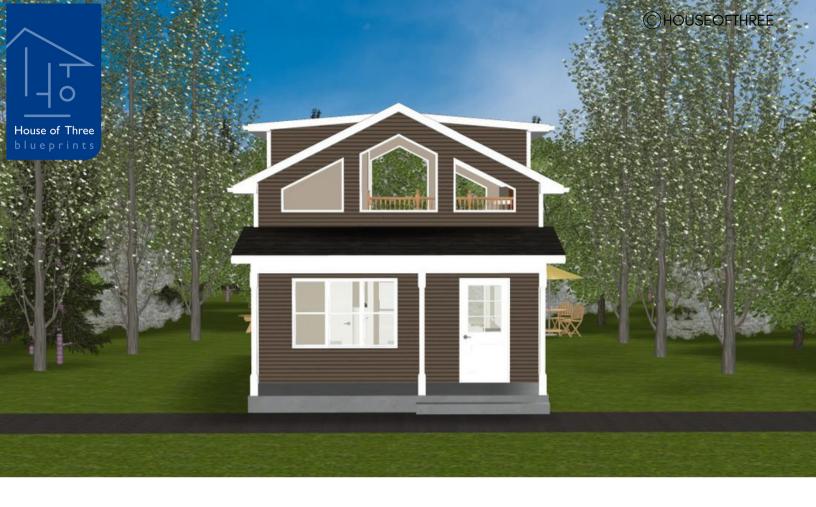

## PLAN #21-0076

1 BEDROOM

1.5 BATHROOMS

TYPE: Bunkie

SIZE: 1,018 SQ. FT.

OVERALL WIDTH: 18'-0"

OVERALL DEPTH: 63'-5"

## CHOOSE YOUR DREAM HOME

Not seeing the perfect plan? We also offer custom design services! 613–876–2488 information@houseofthree.ca www.houseofthree.ca

PLAN #21-0076