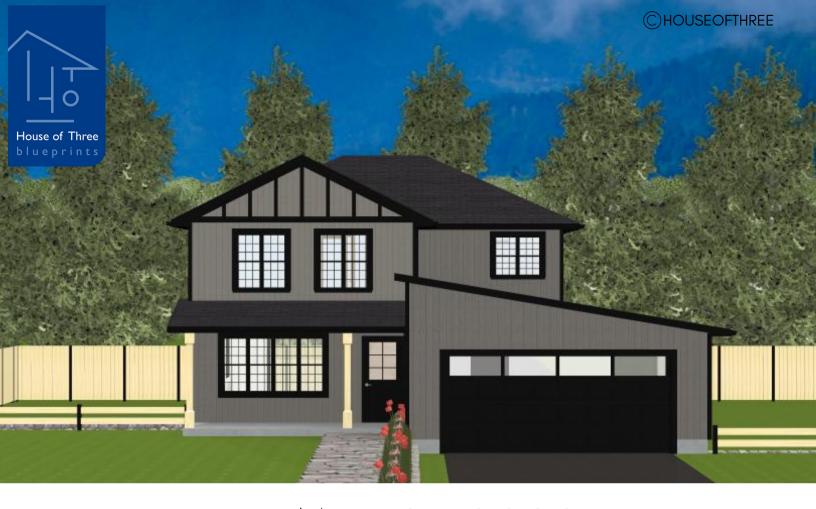

## PLAN #21-0080

3 BEDROOMS

2.5 BATHROOMS

TYPE: House

SIZE: 1,652 SQ. FT.

OVERALL WIDTH: 37'-9"

OVERALL DEPTH: 46'-8"

## CHOOSE YOUR DREAM HOME

Not seeing the perfect plan? We also offer custom design services! 613–876–2488 information@houseofthree.ca www.houseofthree.ca

PLAN #21-0080