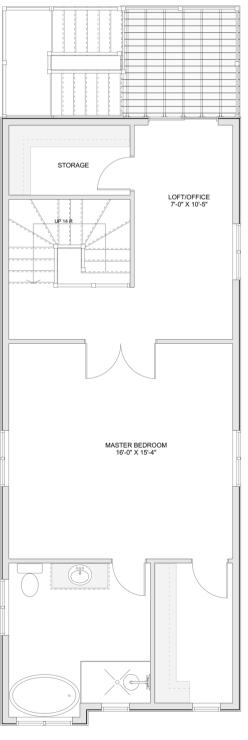

# PLAN #21-0081



3 BEDROOMS



**3 BATHROOMS** 



TYPE: House SIZE: 2,192 SQ. FT. OVERALL WIDTH: 16'-11'' OVERALL DEPTH: 51'-4''

# House of Three blueprints

### CHOOSE YOUR DREAM HOME

Not seeing the perfect plan? We also offer custom design services! 613-876-2488 information@houseofthree.ca www.houseofthree.ca

### PLAN #21-0081



THIRD FLOOR

# CHOOSE YOUR DREAM HOME

Not seeing the perfect plan? We also offer custom design services! 613-876-2488 information@houseofthree.ca www.houseofthree.ca

# PLAN #21-0081

House of Three



SECOND FLOOR

# House of Three blueprints

### CHOOSE YOUR DREAM HOME

Not seeing the perfect plan? We also offer custom design services! 613-876-2488 information@houseofthree.ca www.houseofthree.ca

PLAN #21-0081



MAIN FLOOR



## CHOOSE YOUR DREAM HOME

Not seeing the perfect plan? We also offer custom design services! 613-876-2488 information@houseofthree.ca www.houseofthree.ca

PLAN #21-0081

<u>(</u>)



FOUNDATION