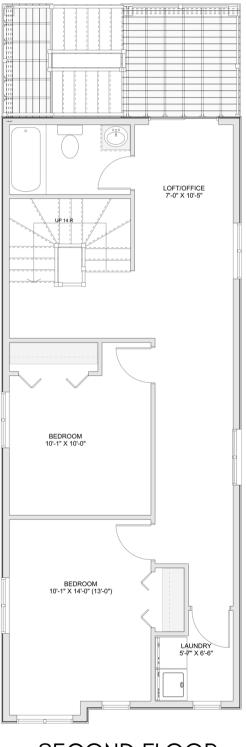

# PLAN #21-0081



3 BEDROOMS



**3 BATHROOMS** 



TYPE: House SIZE: 2,192 SQ. FT. OVERALL WIDTH: 16'-11'' OVERALL DEPTH: 51'-4''

# House of Three blueprints

### CHOOSE YOUR DREAM HOME

Not seeing the perfect plan? We also offer custom design services! 613-876-2488 information@houseofthree.ca www.houseofthree.ca

### PLAN #21-0081



THIRD FLOOR

# CHOOSE YOUR DREAM HOME

Not seeing the perfect plan? We also offer custom design services! 613-876-2488 information@houseofthree.ca www.houseofthree.ca

# PLAN #21-0081

House of Three



SECOND FLOOR

# House of Three blueprints

### CHOOSE YOUR DREAM HOME

Not seeing the perfect plan? We also offer custom design services! 613-876-2488 information@houseofthree.ca www.houseofthree.ca

PLAN #21-0081



MAIN FLOOR



## CHOOSE YOUR DREAM HOME

Not seeing the perfect plan? We also offer custom design services! 613-876-2488 information@houseofthree.ca www.houseofthree.ca

PLAN #21-0081

<u>(</u>)



FOUNDATION