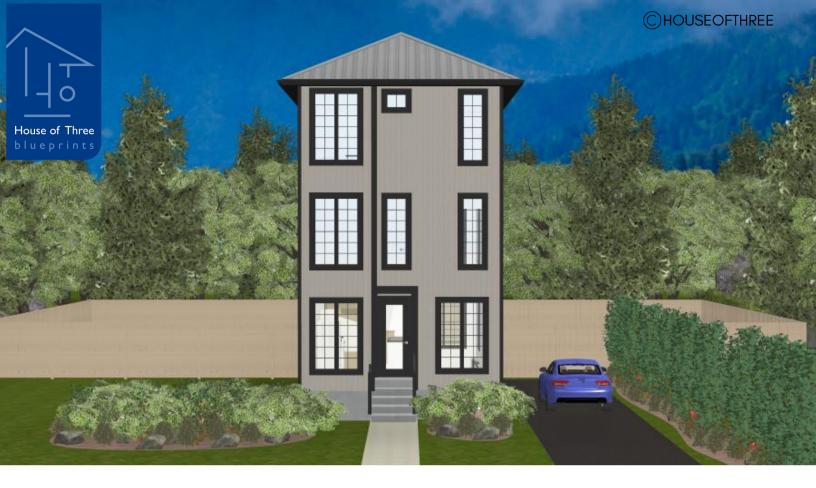

# PLAN #21-0081

3 BEDROOMS

**3 BATHROOMS** 

TYPE: House SIZE: 2,192 SQ. FT. OVERALL WIDTH: 16'-11'' OVERALL DEPTH: 51'-4''

# House of Three blueprints