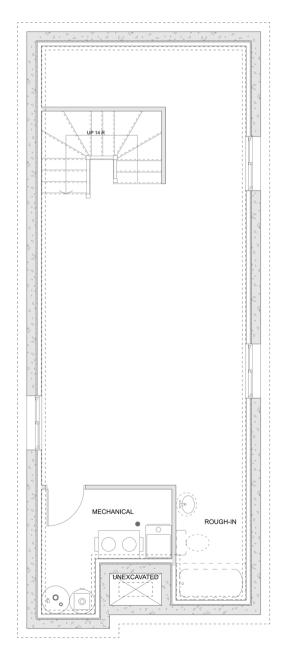

# PLAN #21-0081



3 BEDROOMS



3 BATHROOMS



TYPE: House

SIZE: 2,192 SQ. FT.

OVERALL WIDTH: 16'-11"

OVERALL DEPTH: 43'-2"



Not seeing the perfect plan? We also offer custom design services! 613-876-2488 information@houseofthree.ca

PLAN #21-0081

www.houseofthree.ca



THIRD FLOOR



Not seeing the perfect plan? We also offer custom design services! 613-876-2488 information@houseofthree.ca

intormation@houseotthree.ca www.houseofthree.ca

## PLAN #21-0081



SECOND FLOOR



Not seeing the perfect plan? We also offer custom design services! 613–876–2488

information@houseofthree.ca www.houseofthree.ca

PLAN #21-0081



MAIN FLOOR



Not seeing the perfect plan? We also offer custom design services! 613-876-2488

information@houseofthree.ca www.houseofthree.ca

PLAN #21-0081



**FOUNDATION**