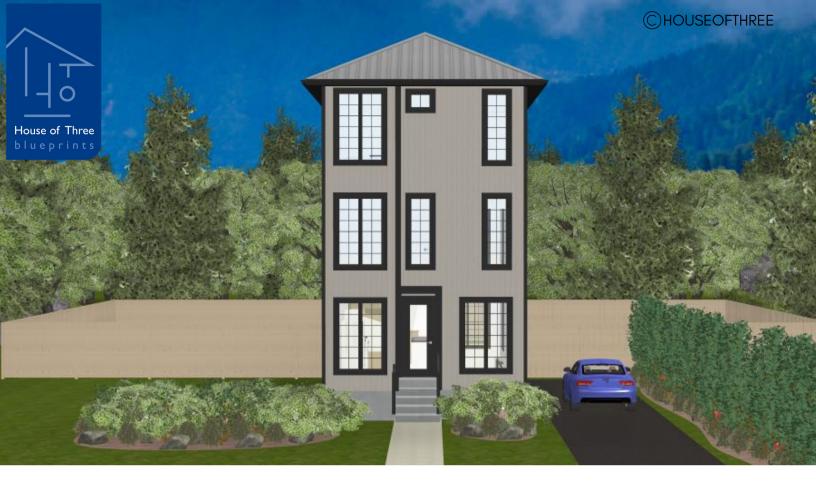

# PLAN #21-0081

3 BEDROOMS

3 BATHROOMS

TYPE: House

SIZE: 2,192 SQ. FT.

OVERALL WIDTH: 16'-11"

OVERALL DEPTH: 43'-2"

Not seeing the perfect plan? We also offer custom design services! 613-876-2488 information@houseofthree.ca