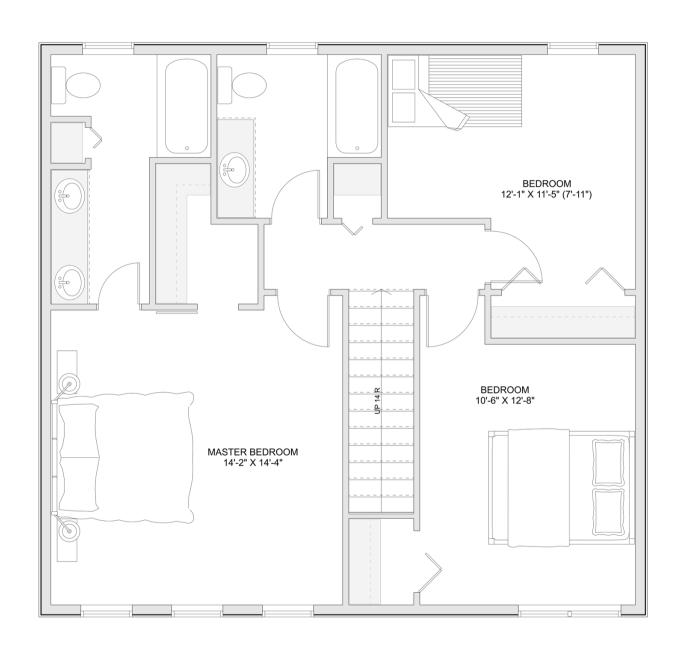

# PLAN #21-0088



3 BEDROOMS



3 BATHROOMS



TYPE: House

SIZE: 1,733 SQ. FT.

**OVERALL WIDTH: 51'-8"** 

OVERALL DEPTH: 40'-0"



## CHOOSE YOUR DREAM HOME

Not seeing the perfect plan? We also offer custom design services! 613–876–2488 information@houseofthree.ca www.houseofthree.ca

PLAN #21-0088



#### SECOND FLOOR



## CHOOSE YOUR DREAM HOME

Not seeing the perfect plan? We also offer custom design services! 613–876–2488 information@houseofthree.ca www.houseofthree.ca

PLAN #21-0088



MAIN FLOOR



## CHOOSE YOUR DREAM HOME

Not seeing the perfect plan? We also offer custom design services! 613–876–2488 information@houseofthree.ca www.houseofthree.ca

PLAN #21-0088



#### **FOUNDATION**