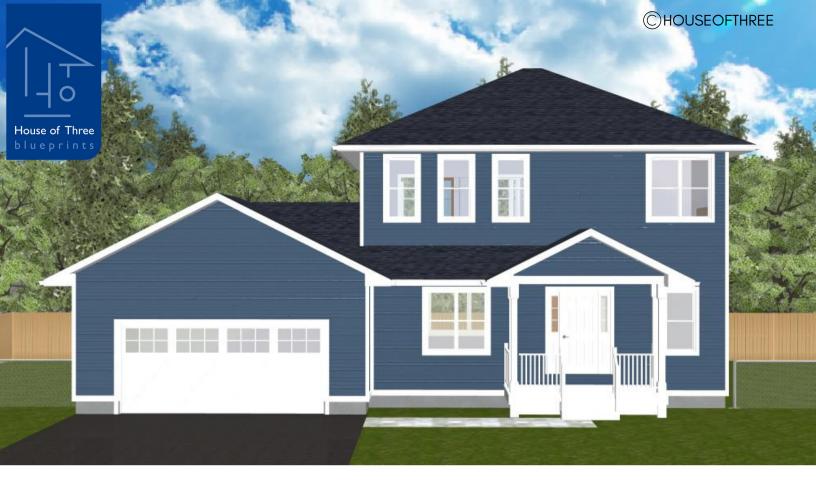

# PLAN #21-0088

3 BEDROOMS

3 BATHROOMS

TYPE: House

SIZE: 1,733 SQ. FT.

**OVERALL WIDTH: 51'-8"** 

OVERALL DEPTH: 40'-0"

## CHOOSE YOUR DREAM HOME

Not seeing the perfect plan? We also offer custom design services! 613–876–2488 information@houseofthree.ca www.houseofthree.ca

PLAN #21-0088