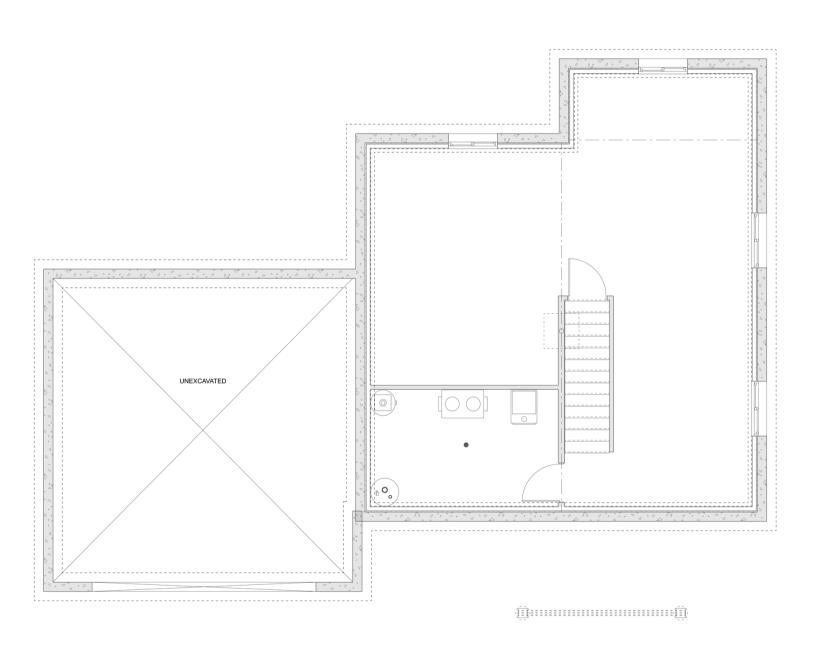

# PLAN #21-0088



3 BEDROOMS



3 BATHROOMS



TYPE: House

SIZE: 1,733 SQ. FT.

**OVERALL WIDTH: 51'-8"** 

OVERALL DEPTH: 40'-0"



## CHOOSE YOUR DREAM HOME

Not seeing the perfect plan? We also offer custom design services! 613–876–2488 information@houseofthree.ca www.houseofthree.ca

PLAN #21-0088



#### SECOND FLOOR



## CHOOSE YOUR DREAM HOME

Not seeing the perfect plan? We also offer custom design services! 613–876–2488 information@houseofthree.ca www.houseofthree.ca

PLAN #21-0088



MAIN FLOOR



## CHOOSE YOUR DREAM HOME

Not seeing the perfect plan? We also offer custom design services! 613–876–2488 information@houseofthree.ca www.houseofthree.ca

PLAN #21-0088



#### **FOUNDATION**