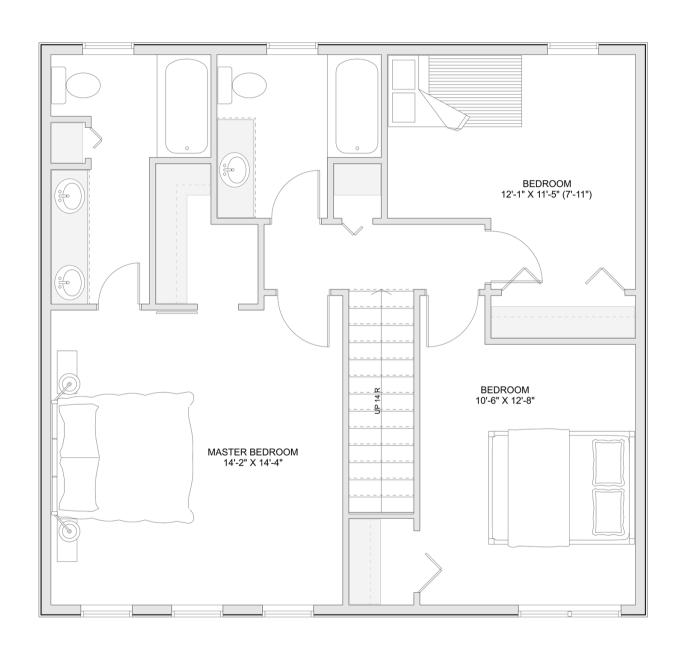

# PLAN #21-0088



3 BEDROOMS



2.5 BATHROOMS



TYPE: House

SIZE: 1,733 SQ. FT.

**OVERALL WIDTH: 51'-8"** 

OVERALL DEPTH: 40'-0"



## CHOOSE YOUR DREAM HOME

Not seeing the perfect plan? We also offer custom design services! 613–876–2488 information@houseofthree.ca www.houseofthree.ca

PLAN #21-0088



#### SECOND FLOOR



## CHOOSE YOUR DREAM HOME

Not seeing the perfect plan? We also offer custom design services! 613–876–2488 information@houseofthree.ca www.houseofthree.ca

PLAN #21-0088



MAIN FLOOR



## CHOOSE YOUR DREAM HOME

Not seeing the perfect plan? We also offer custom design services! 613–876–2488 information@houseofthree.ca www.houseofthree.ca

PLAN #21-0088



#### **FOUNDATION**