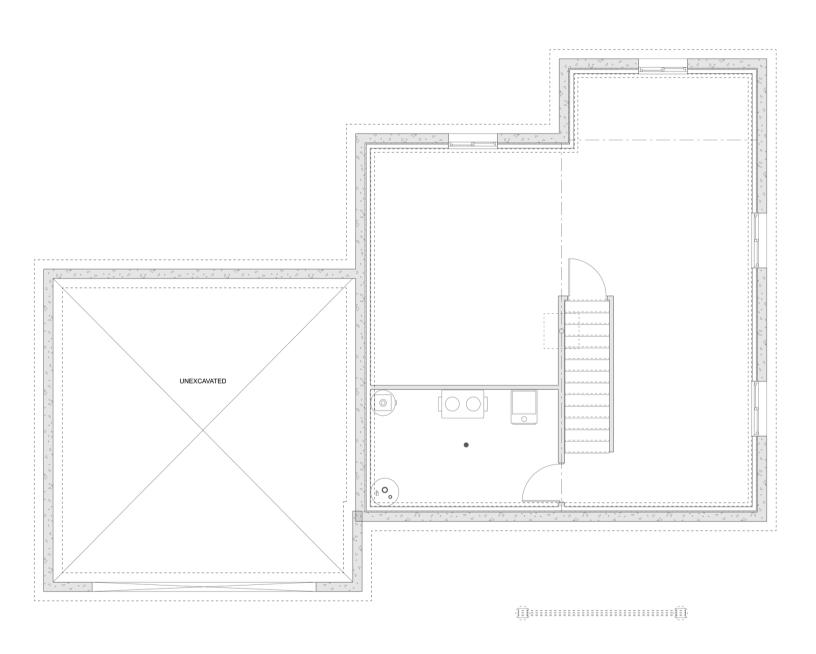

# PLAN #21-0088



3 BEDROOMS



2.5 BATHROOMS



TYPE: House

SIZE: 1,733 SQ. FT.

**OVERALL WIDTH: 51'-8"** 

OVERALL DEPTH: 40'-0"



## CHOOSE YOUR DREAM HOME

Not seeing the perfect plan? We also offer custom design services! 613–876–2488 information@houseofthree.ca www.houseofthree.ca

PLAN #21-0088



#### SECOND FLOOR



## CHOOSE YOUR DREAM HOME

Not seeing the perfect plan? We also offer custom design services! 613–876–2488 information@houseofthree.ca www.houseofthree.ca

PLAN #21-0088



MAIN FLOOR



## CHOOSE YOUR DREAM HOME

Not seeing the perfect plan? We also offer custom design services! 613–876–2488 information@houseofthree.ca www.houseofthree.ca

PLAN #21-0088



#### **FOUNDATION**