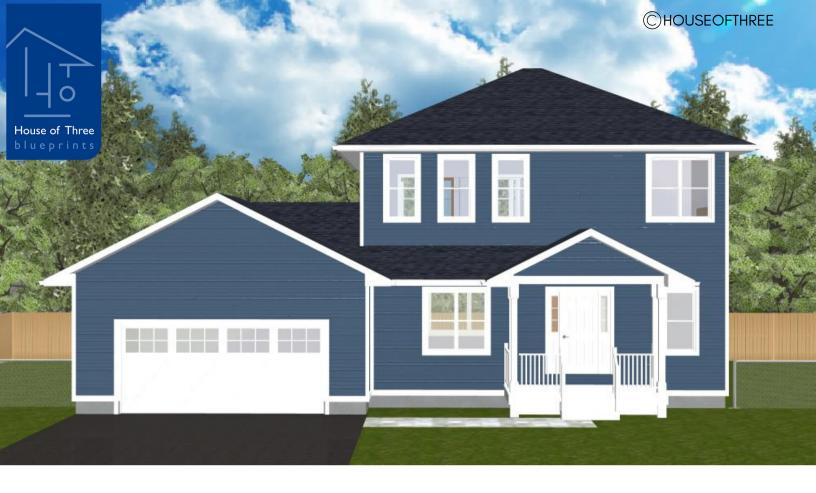

# PLAN #21-0088

3 BEDROOMS

2.5 BATHROOMS

TYPE: House

SIZE: 1,733 SQ. FT.

**OVERALL WIDTH: 51'-8"** 

OVERALL DEPTH: 40'-0"

## CHOOSE YOUR DREAM HOME

Not seeing the perfect plan? We also offer custom design services! 613–876–2488 information@houseofthree.ca www.houseofthree.ca

PLAN #21-0088