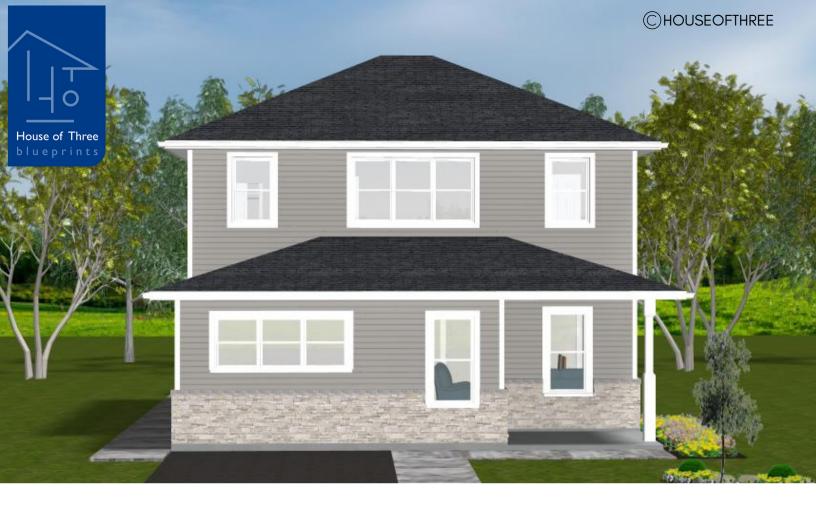

# PLAN #21-0089

3 BEDROOMS

3.5 BATHROOMS

TYPE: House

SIZE: 1,795 SQ. FT.

**OVERALL WIDTH: 27'-8"** 

OVERALL DEPTH: 46'-0"