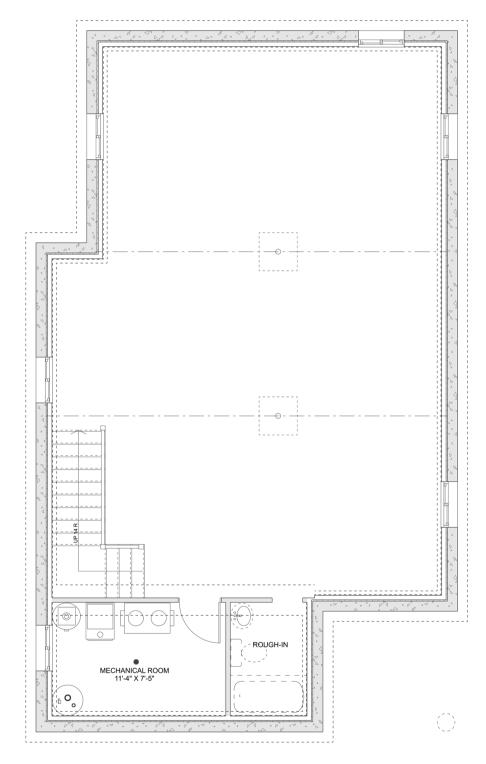

# PLAN #21-0089



3 BEDROOMS



3.5 BATHROOMS



TYPE: House

SIZE: 1,795 SQ. FT.

**OVERALL WIDTH: 27'-8"** 

OVERALL DEPTH: 46'-0"



### CHOOSE YOUR DREAM HOME

Not seeing the perfect plan? We also offer custom design services! 613–876–2488 information@houseofthree.ca www.houseofthree.ca

PLAN #21-0089



SECOND FLOOR



### CHOOSE YOUR DREAM HOME

Not seeing the perfect plan? We also offer custom design services! 613-876-2488

information@houseofthree.ca www.houseofthree.ca

PLAN #21-0089



MAIN FLOOR



#### CHOOSE YOUR DREAM HOME

Not seeing the perfect plan? We also offer custom design services! 613–876–2488

information@houseofthree.ca www.houseofthree.ca

## PLAN #21-0089



**FOUNDATION**