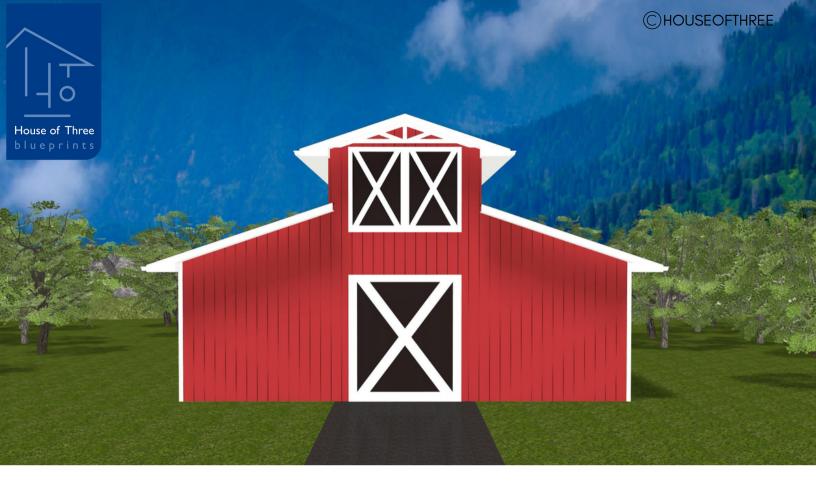

# PLAN #21-0090

0 BEDROOMS

0 BATHROOMS

TYPE: Barn SIZE: 1,612 SQ. FT. OVERALL WIDTH: 31'-10'' OVERALL DEPTH: 50'-0''