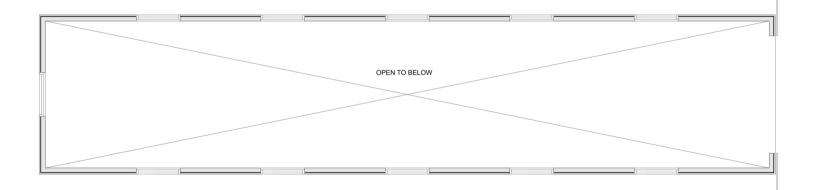

# PLAN #21-0090



0 BEDROOMS



0 BATHROOMS



TYPE: Barn SIZE: 1,612 SQ. FT. OVERALL WIDTH: 31'-10'' OVERALL DEPTH: 50'-0''





# CHOOSE YOUR DREAM HOME

Not seeing the perfect plan? We also offer custom design services! 613-876-2488 information@houseofthree.ca www.houseofthree.ca PLAN #21-0090



#### SECOND LEVEL



## CHOOSE YOUR DREAM HOME

Not seeing the perfect plan? We also offer custom design services! 613-876-2488 information@houseofthree.ca www.houseofthree.ca PLAN #21-0090



#### MAIN FLOOR



# CHOOSE YOUR DREAM HOME

Not seeing the perfect plan? We also offer custom design services! 613-876-2488 information@houseofthree.ca www.houseofthree.ca





#### FOUNDATION