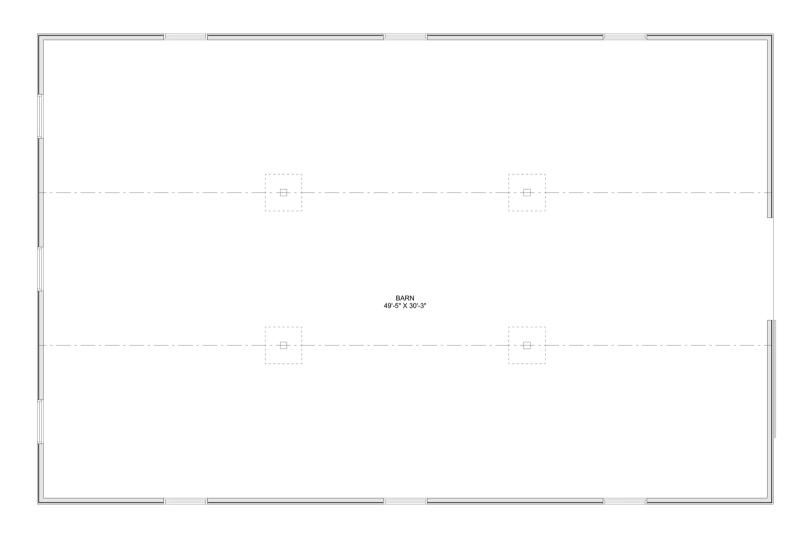

# PLAN #21-0090



0 BEDROOMS



0 BATHROOMS



TYPE: Barn SIZE: 1,612 SQ. FT. OVERALL WIDTH: 31'-10'' OVERALL DEPTH: 50'-0''





# CHOOSE YOUR DREAM HOME

Not seeing the perfect plan? We also offer custom design services! 613-876-2488 information@houseofthree.ca www.houseofthree.ca PLAN #21-0090



#### SECOND LEVEL



## CHOOSE YOUR DREAM HOME

Not seeing the perfect plan? We also offer custom design services! 613-876-2488 information@houseofthree.ca www.houseofthree.ca PLAN #21-0090



#### MAIN FLOOR



# CHOOSE YOUR DREAM HOME

Not seeing the perfect plan? We also offer custom design services! 613-876-2488 information@houseofthree.ca www.houseofthree.ca





#### FOUNDATION