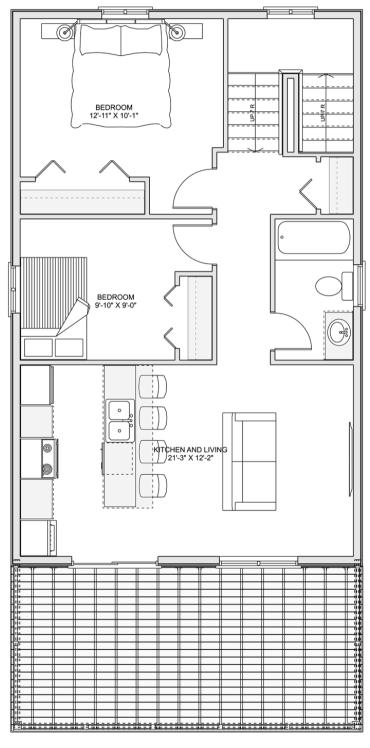

## PLAN #21-0093

SECOND FLOOR

# PLAN #21-0093

2 BEDROOMS

1 BATHROOM

TYPE: House

SIZE: 2,760 SQ. FT.

OVERALL WIDTH: 23-0"

OVERALL DEPTH: 36'-0"