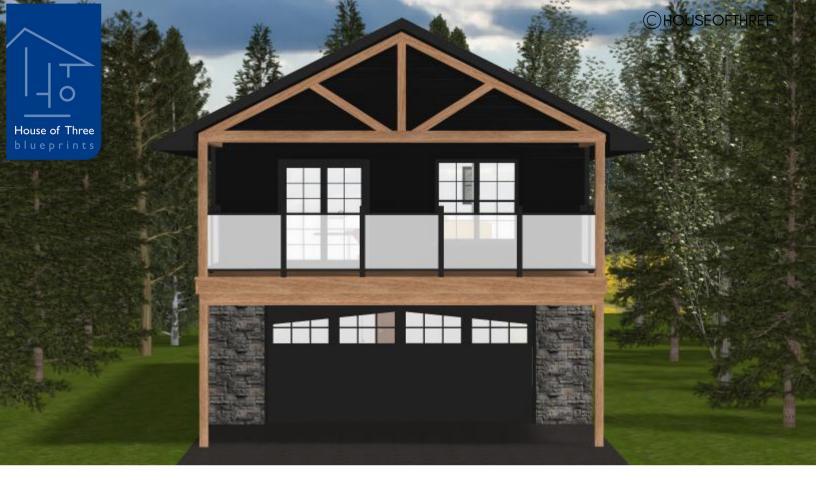

# PLAN #21-0093

2 BEDROOMS

1 BATHROOM

TYPE: House

SIZE: 2,760 SQ. FT.

OVERALL WIDTH: 23-0"

OVERALL DEPTH: 36'-0"