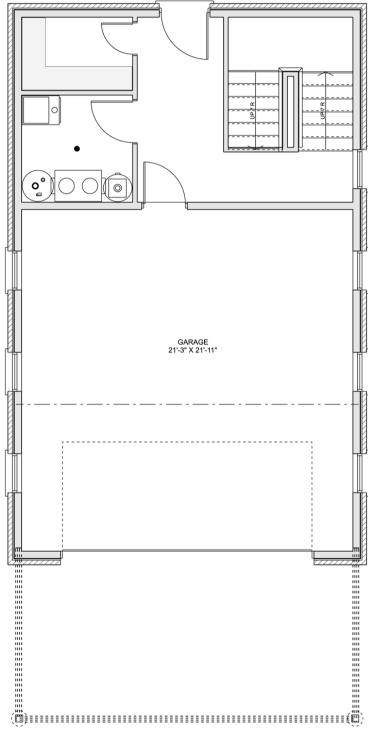

## PLAN #21-0093

MAIN FLOOR

# PLAN #21-0093

2 BEDROOMS

1 BATHROOM

TYPE: House

SIZE: 2,760 SQ. FT.

OVERALL WIDTH: 23-0"

OVERALL DEPTH: 36'-0"