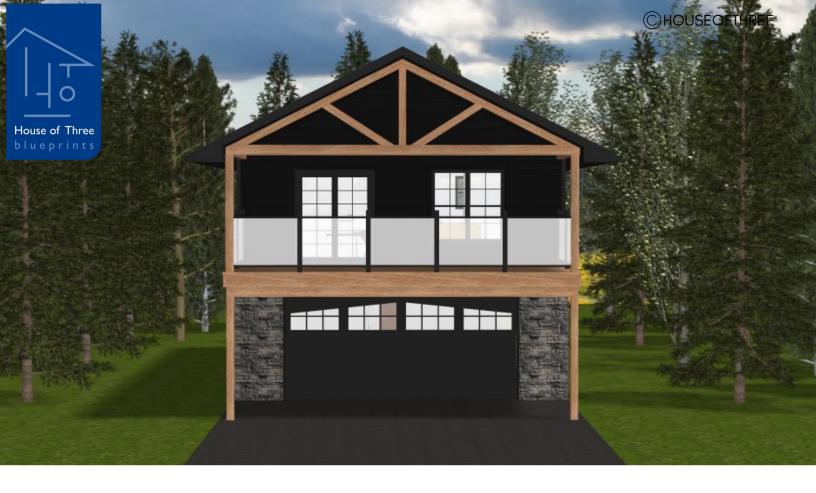

# PLAN #21-0093

2 BEDROOMS

1 BATHROOM

TYPE: House

SIZE: 1,099 SQ. FT.

OVERALL WIDTH: 23-0"

OVERALL DEPTH: 46'-1"