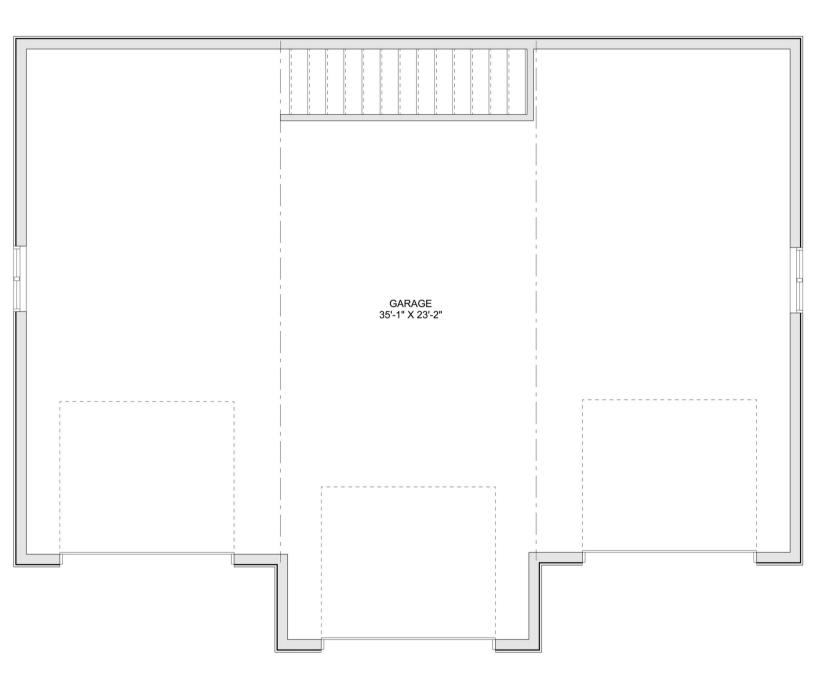

# PLAN #21-0094

0 BEDROOMS

0 BATHROOM

TYPE: Garage GARAGE SIZE: 929 SQ. FT. DECK & STAIRWELL SIZE: 929 SQ. FT. OVERALL WIDTH: 36'-0'' OVERALL DEPTH: 28'-0''

### PLAN #21-0094

SECOND FLOOR