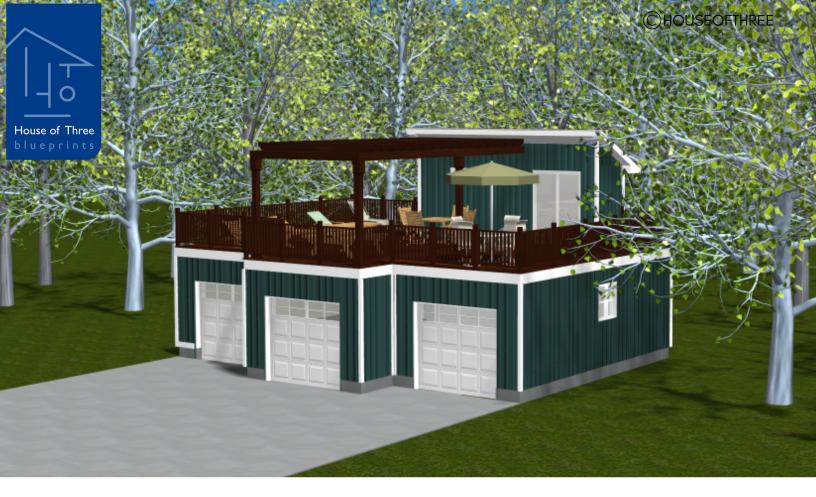

# PLAN #21-0094

0 BEDROOMS

0 BATHROOM

TYPE: Garage GARAGE SIZE: 929 SQ. FT. DECK & STAIRWELL SIZE: 929 SQ. FT. OVERALL WIDTH: 36'-0'' OVERALL DEPTH: 28'-0''