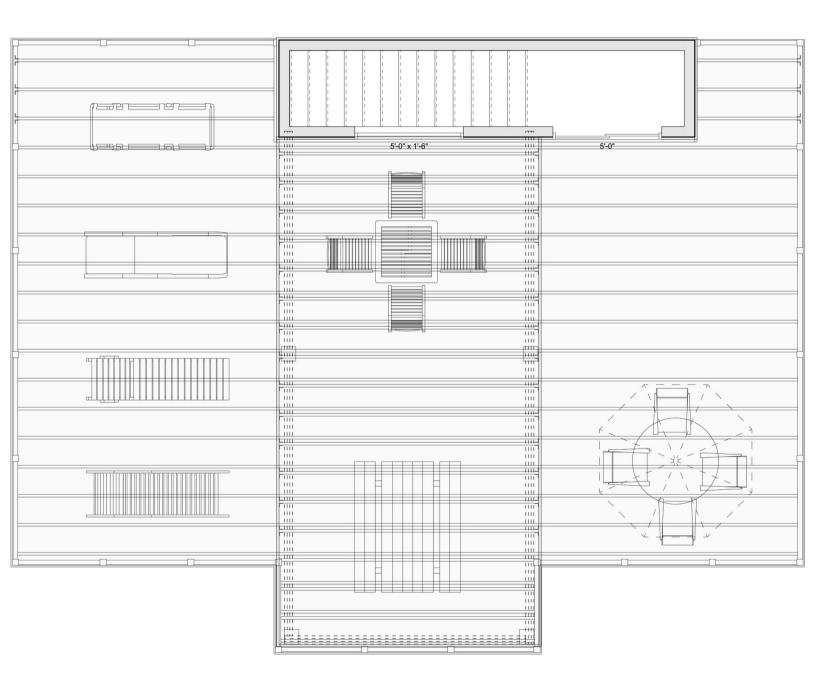

# PLAN #21-0094



0 BEDROOMS





0 BATHROOM

TYPE: Garage GARAGE SIZE: 929 SQ. FT. DECK & STAIRWELL SIZE: 929 SQ. FT. OVERALL WIDTH: 36'-0'' OVERALL DEPTH: 28'-0''



#### CHOOSE YOUR DREAM HOME

Not seeing the perfect plan? We also offer custom design services! 613-876-2488 information@houseofthree.ca

www.houseofthree.ca

#### PLAN #21-0094



#### SECOND FLOOR



#### CHOOSE YOUR DREAM HOME

Not seeing the perfect plan? We also offer custom design services! 613-876-2488 information@houseofthree.ca www.houseofthree.ca

# PLAN #21-0094



MAIN FLOOR



# CHOOSE YOUR DREAM HOME

Not seeing the perfect plan? We also offer custom design services! 613-876-2488 information@houseofthree.ca www.houseofthree.ca

### PLAN #21-0094