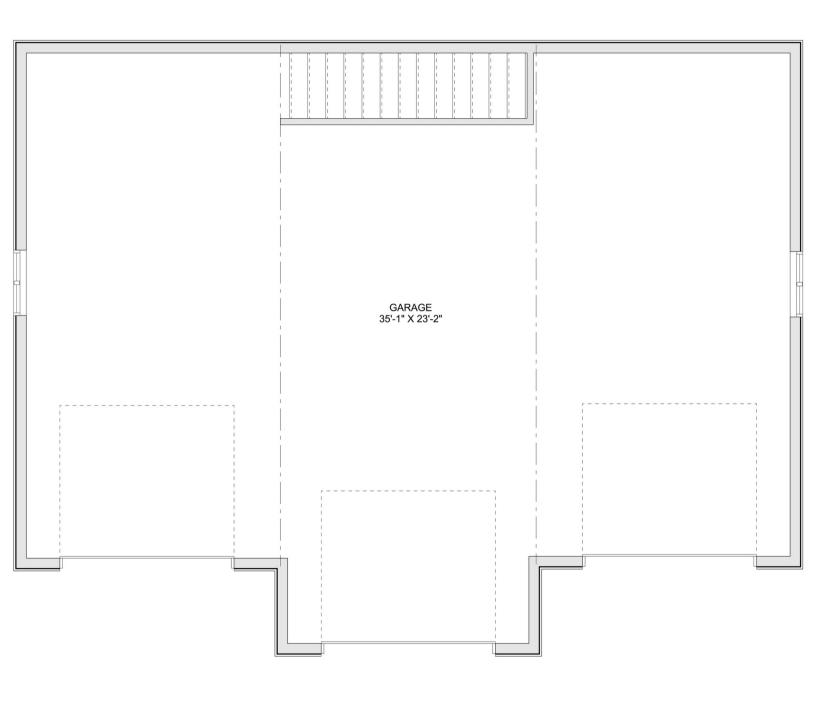

# PLAN #21-0094

0 BEDROOMS

0 BATHROOM

TYPE: Garage GARAGE SIZE: 929 SQ. FT. DECK & STAIRWELL SIZE: 929 SQ. FT. OVERALL WIDTH: 36'-0'' OVERALL DEPTH: 28'-0''

# PLAN #21-0094

MAIN FLOOR