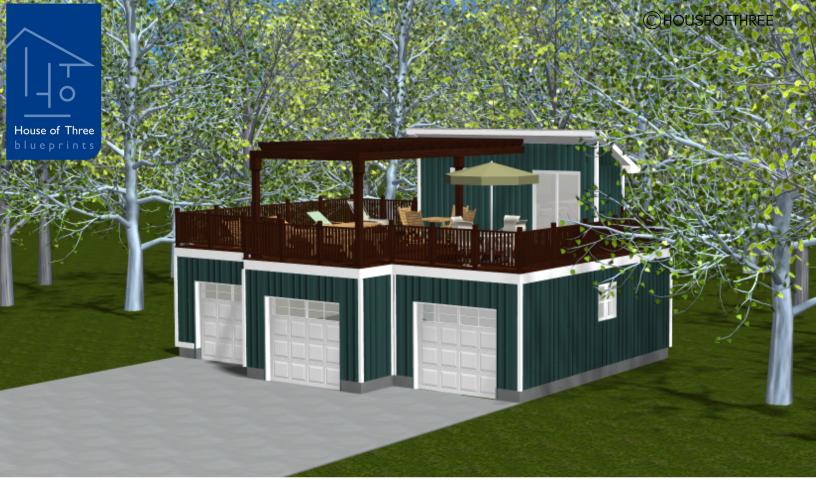

# PLAN #21-0094

0 BEDROOMS

0 BATHROOM

TYPE: Garage GARAGE SIZE: 929 SQ. FT. DECK & STAIRWELL SIZE: 929 SQ. FT. OVERALL WIDTH: 36'-0'' OVERALL DEPTH: 28'-0''

#### PLAN #21-0094