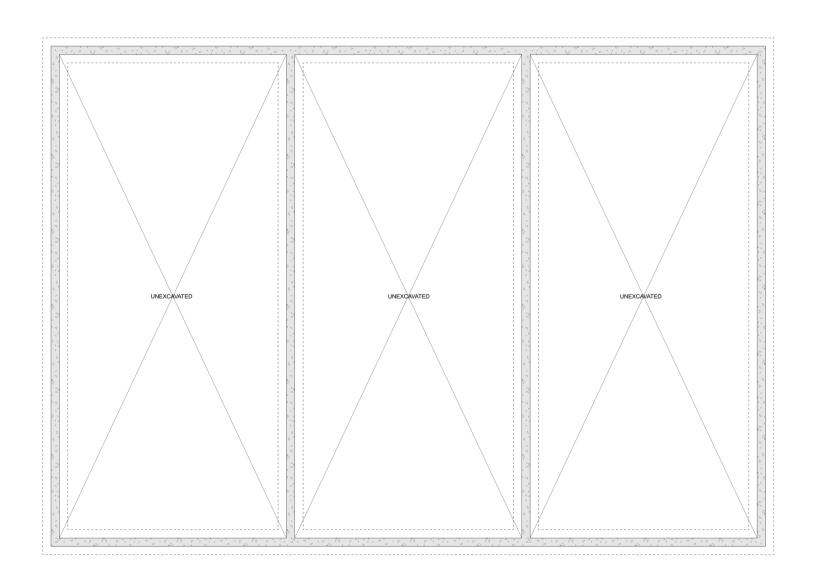

S (4 PER UNIT)



7.5 BATHROOMS (2.5 PER UNIT)



TYPE: Townhouse (Triplex)

SIZE: 6,861 SQ. FT.

2287 SQ. FT./ UNIT

**OVERALL WIDTH: 57-2"** 

OVERALL DEPTH: 51'-11"



Not seeing the perfect plan? We also offer custom design services! 613–876–2488 information@houseofthree.ca www.houseofthree.ca

PLAN #21-0095



THIRD FLOOR



Not seeing the perfect plan? We also offer custom design services! 613–876–2488 information@houseofthree.ca www.houseofthree.ca

PLAN #21-0095



SECOND FLOOR



Not seeing the perfect plan? We also offer custom design services! 613–876–2488 information@houseofthree.ca www.houseofthree.ca

PLAN #21-0095





MAIN FLOOR



Not seeing the perfect plan? We also offer custom design services! 613–876–2488 information@houseofthree.ca www.houseofthree.ca

PLAN #21-0095



### **FOUNDATION**