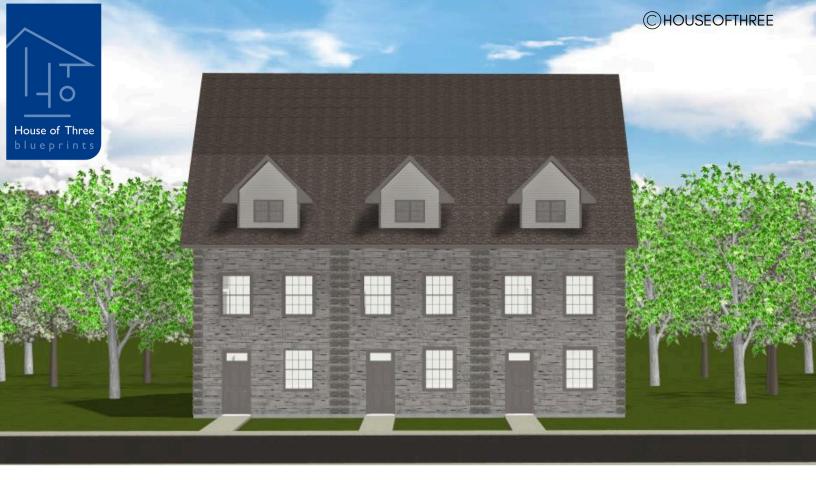

# PLAN #21-0095

12 BEDROOMS (4 PER UNIT)

7.5 BATHROOMS (2.5 PER UNIT)

TYPE: Townhouse (Triplex)

SIZE: 6,861 SQ. FT.

2287 SQ. FT./ UNIT

**OVERALL WIDTH: 57-2"** 

OVERALL DEPTH: 51'-11"